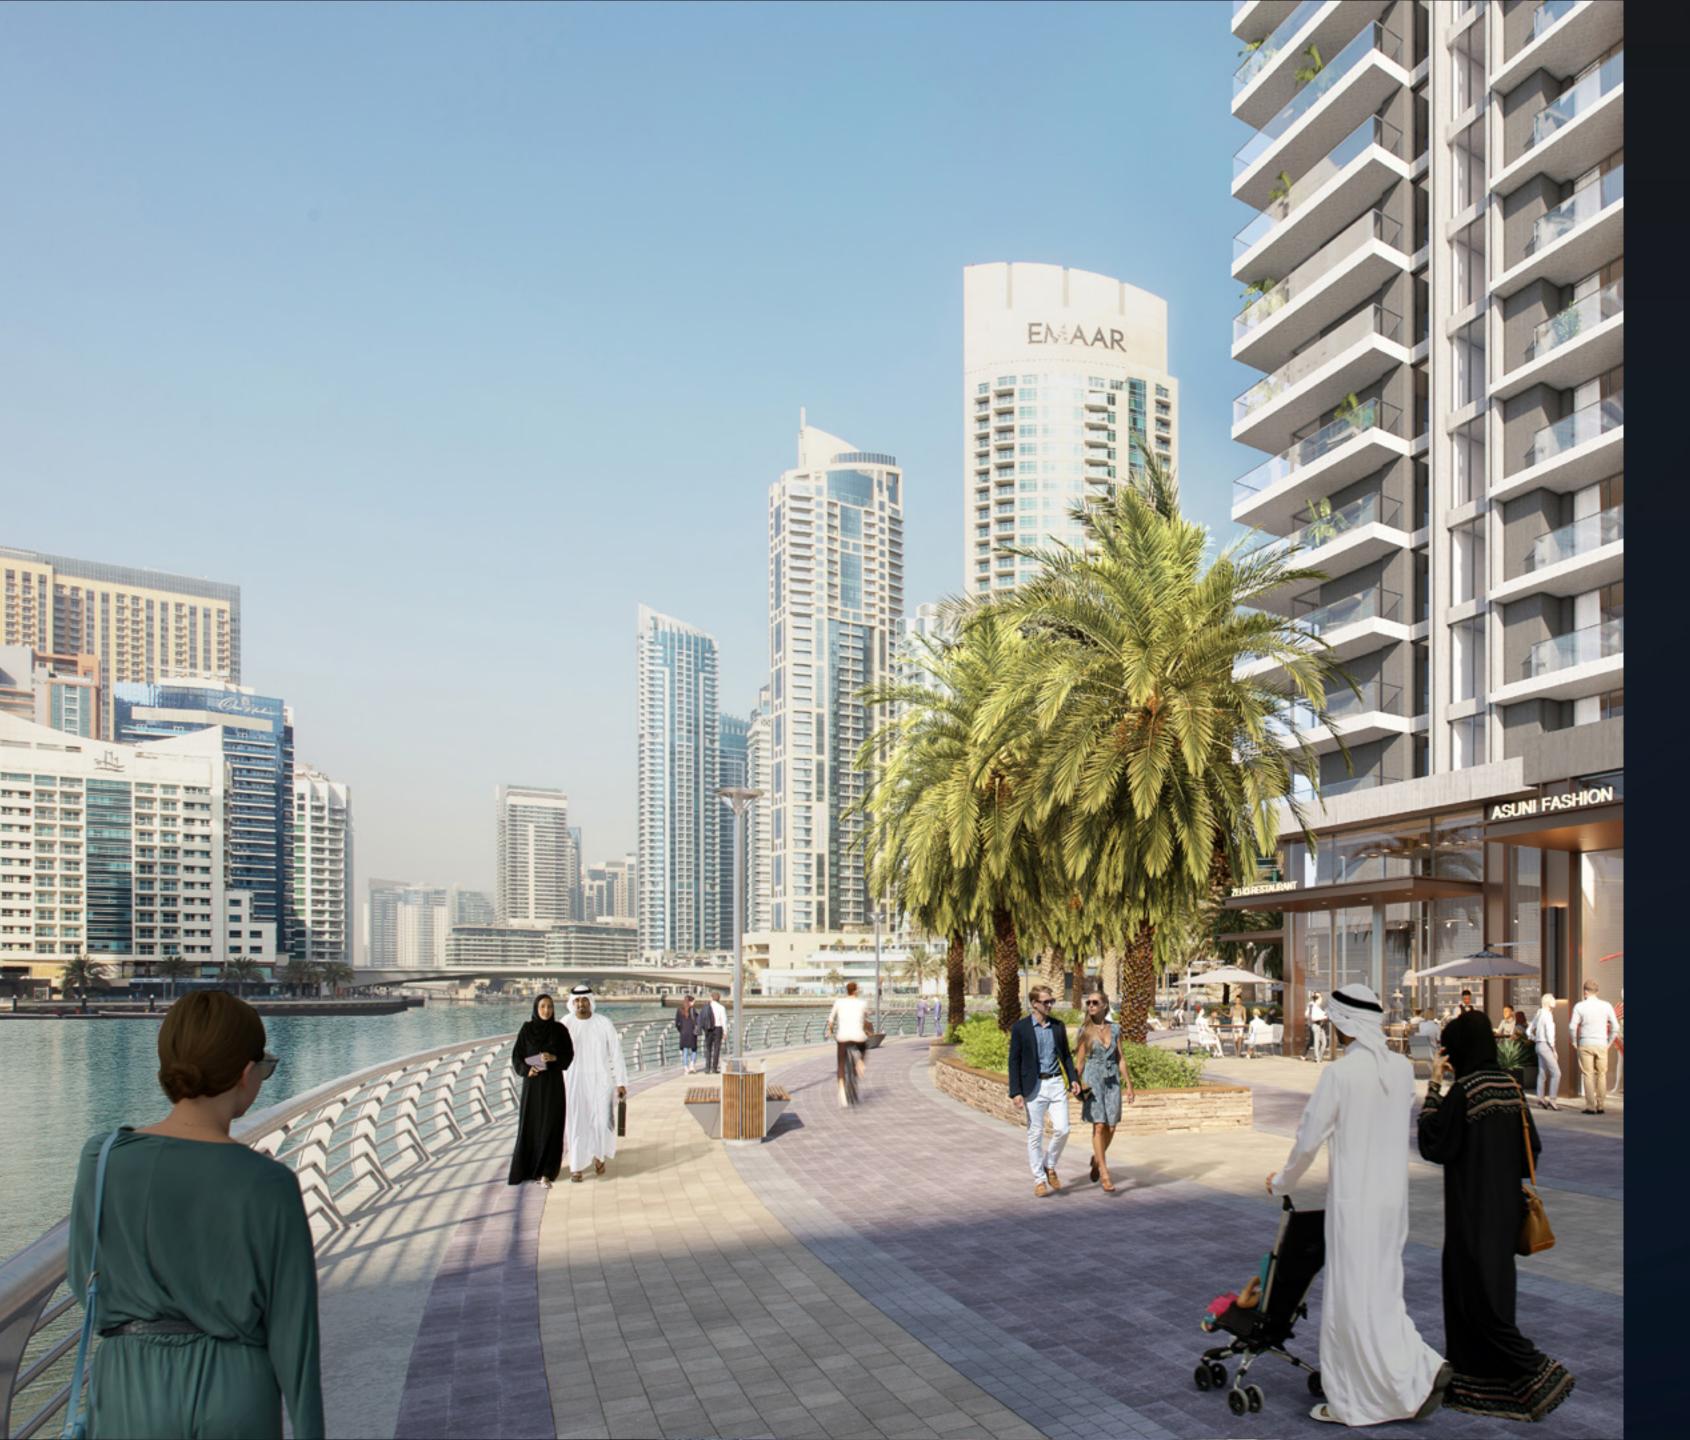

## DUBAI MARINA PROMENADE

The promenade comprises nearly eight kilometres of landscaped walkways enveloping the iridescent water body at Dubai Marina, offering an ideal opportunity to walk, jog or cycle through the community.

Benches, water features, parks and children's play areas dot the stretch, as well as retail outlets and numerous restaurants and cafes. Elegant yachts line the banks, with ferries and waterbuses also making stops, connecting the community to other areas in Dubai.