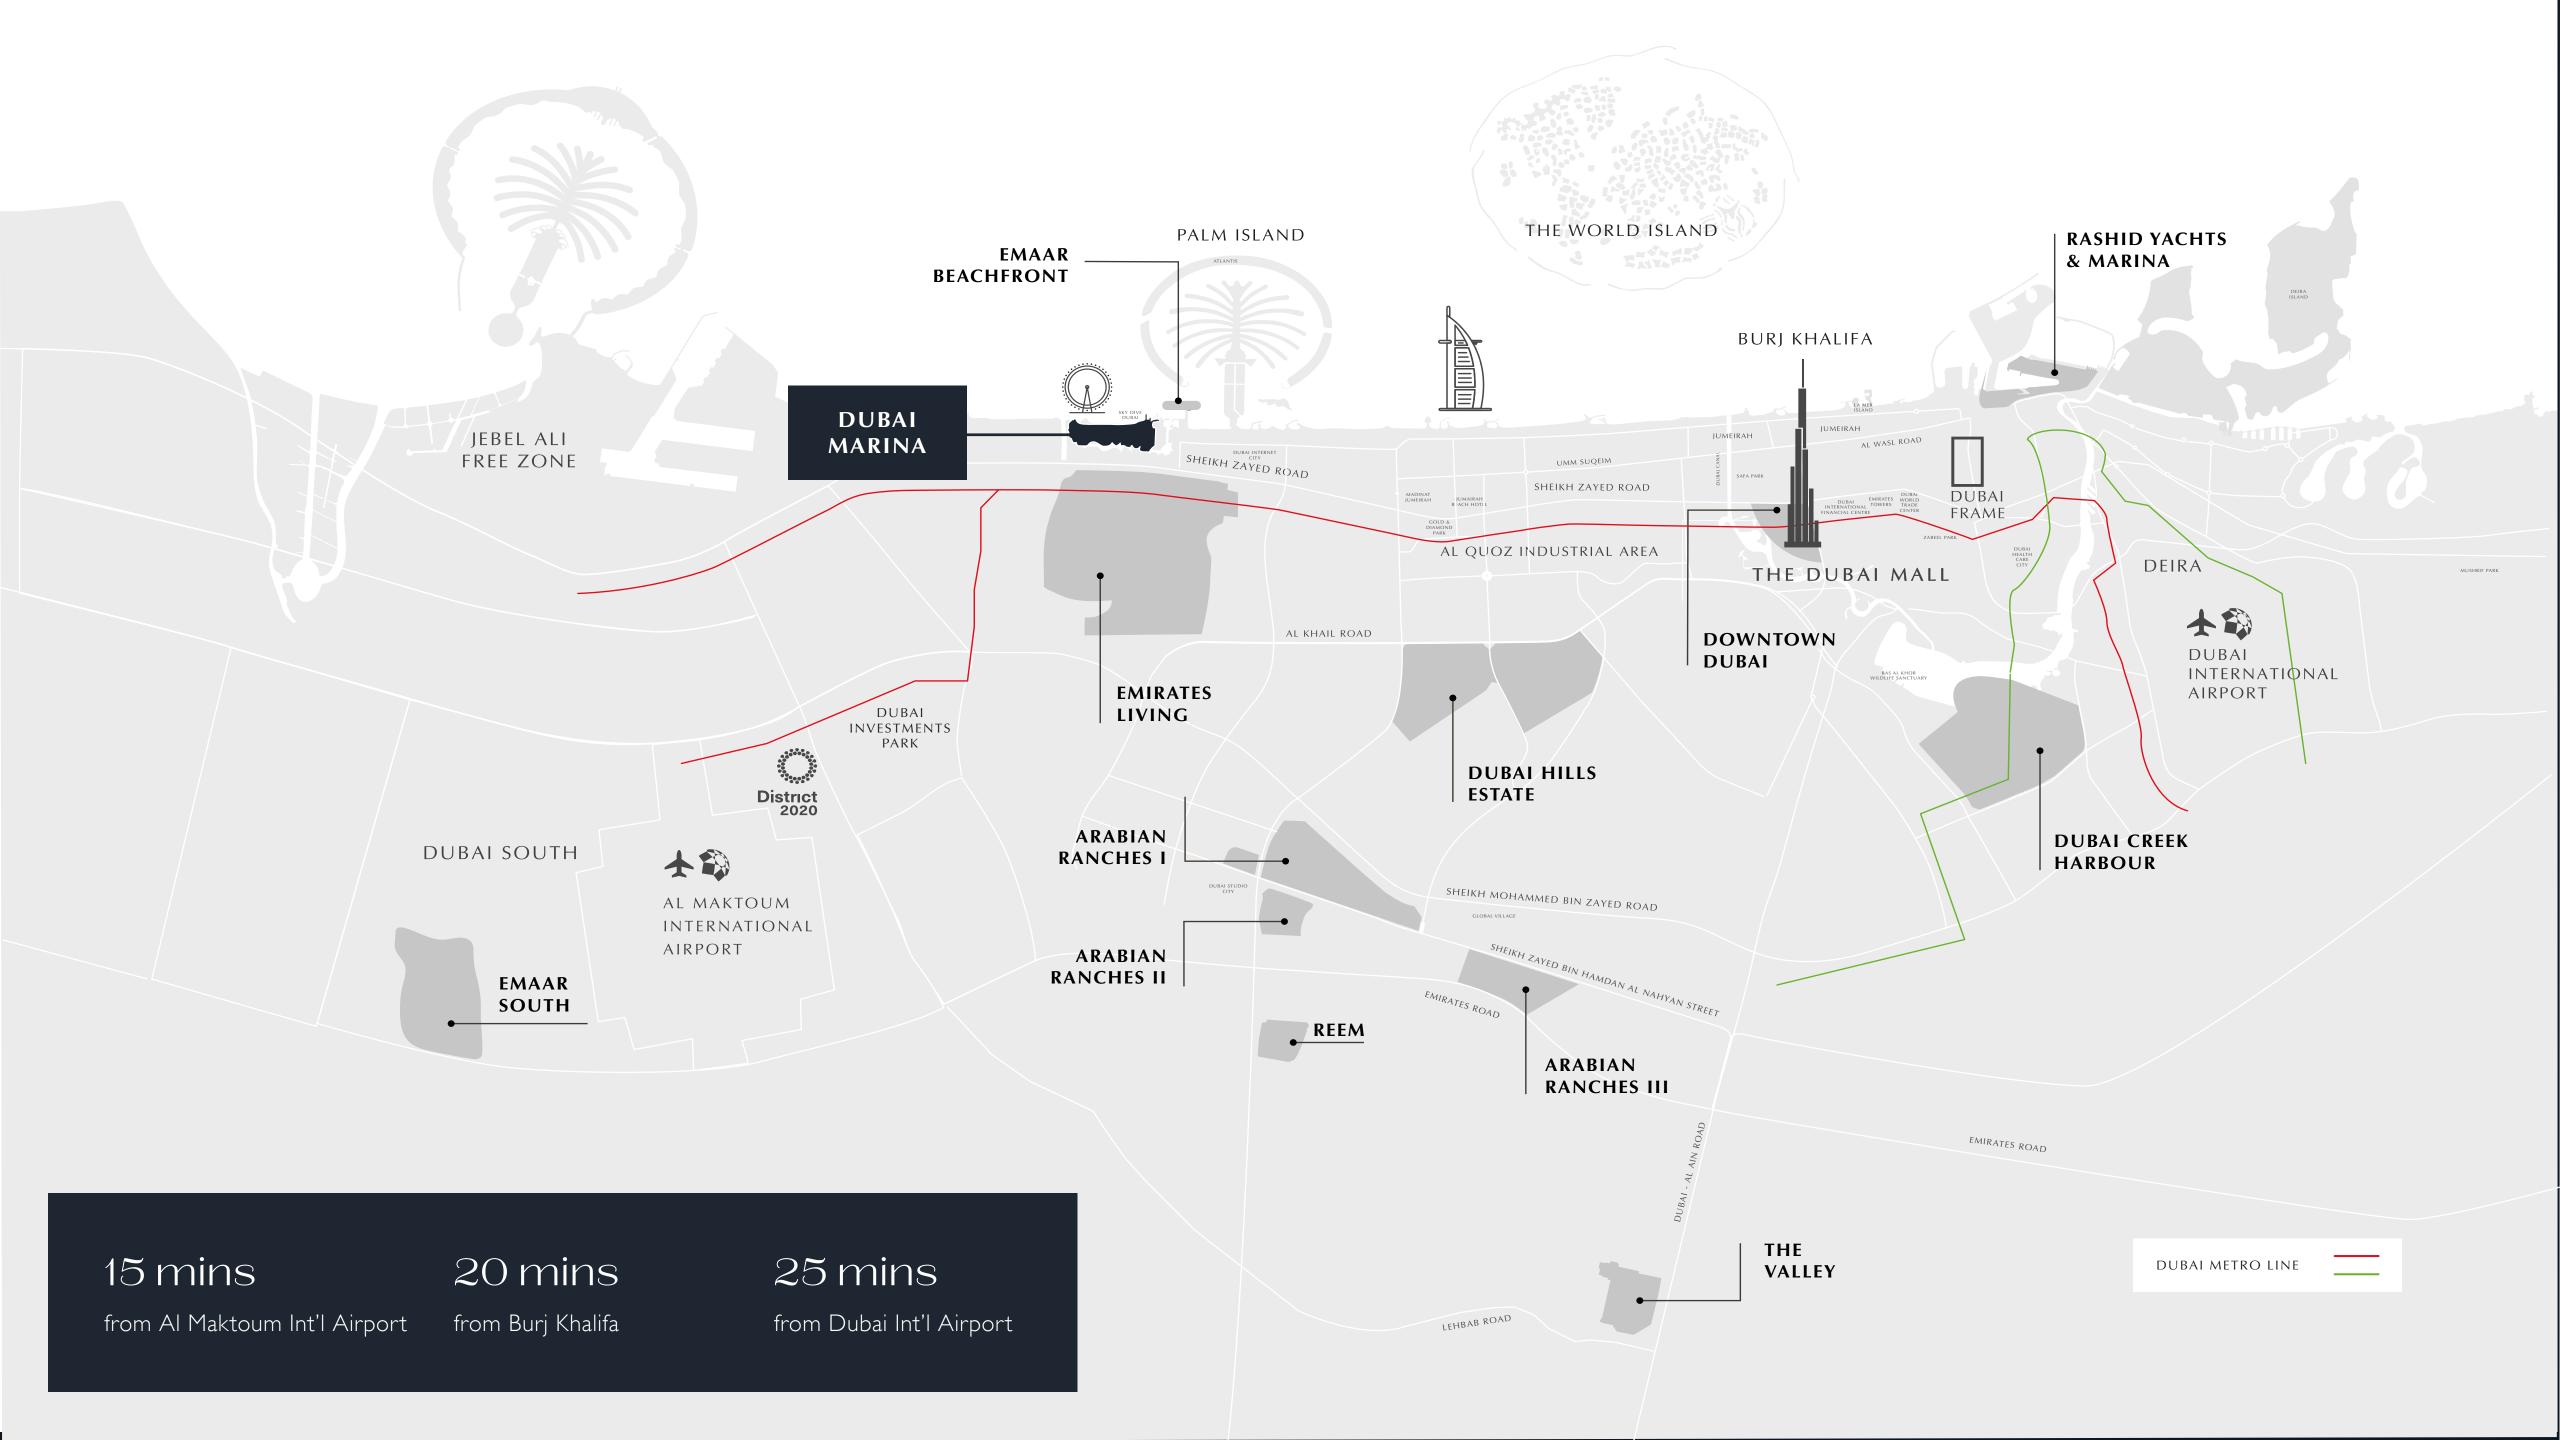

Boasting a prominent location is one of Dubai's most sought after communities, Marina Shores offers stylish homes to share the best of life with your loved ones on Dubai Marina's sundrenched coast.

PERFECTLY CONNECTED Bluewaters Island 52/42 Address Beach Resort Jumeirah Beach Residence Rove Dubai Marina Marina Quays Al Sahab Marina Promenade

Pier 7

Al Majara

Address Dubai Marina

■ Dubai Marina Mall

☐ Tram

Marina Plaza

Arabian Gulf Sea Emaar Beachfront **Dubai International** Marine Club ▼ Tram Dubai Marina Towers

MARINA

SHORES

Sheikh Zayed Rd.

Park Island

Marina Promenade

Sheikh Zayed Rd.

Vida Residence /

Dubai Marina Yacht Club

☐Tram