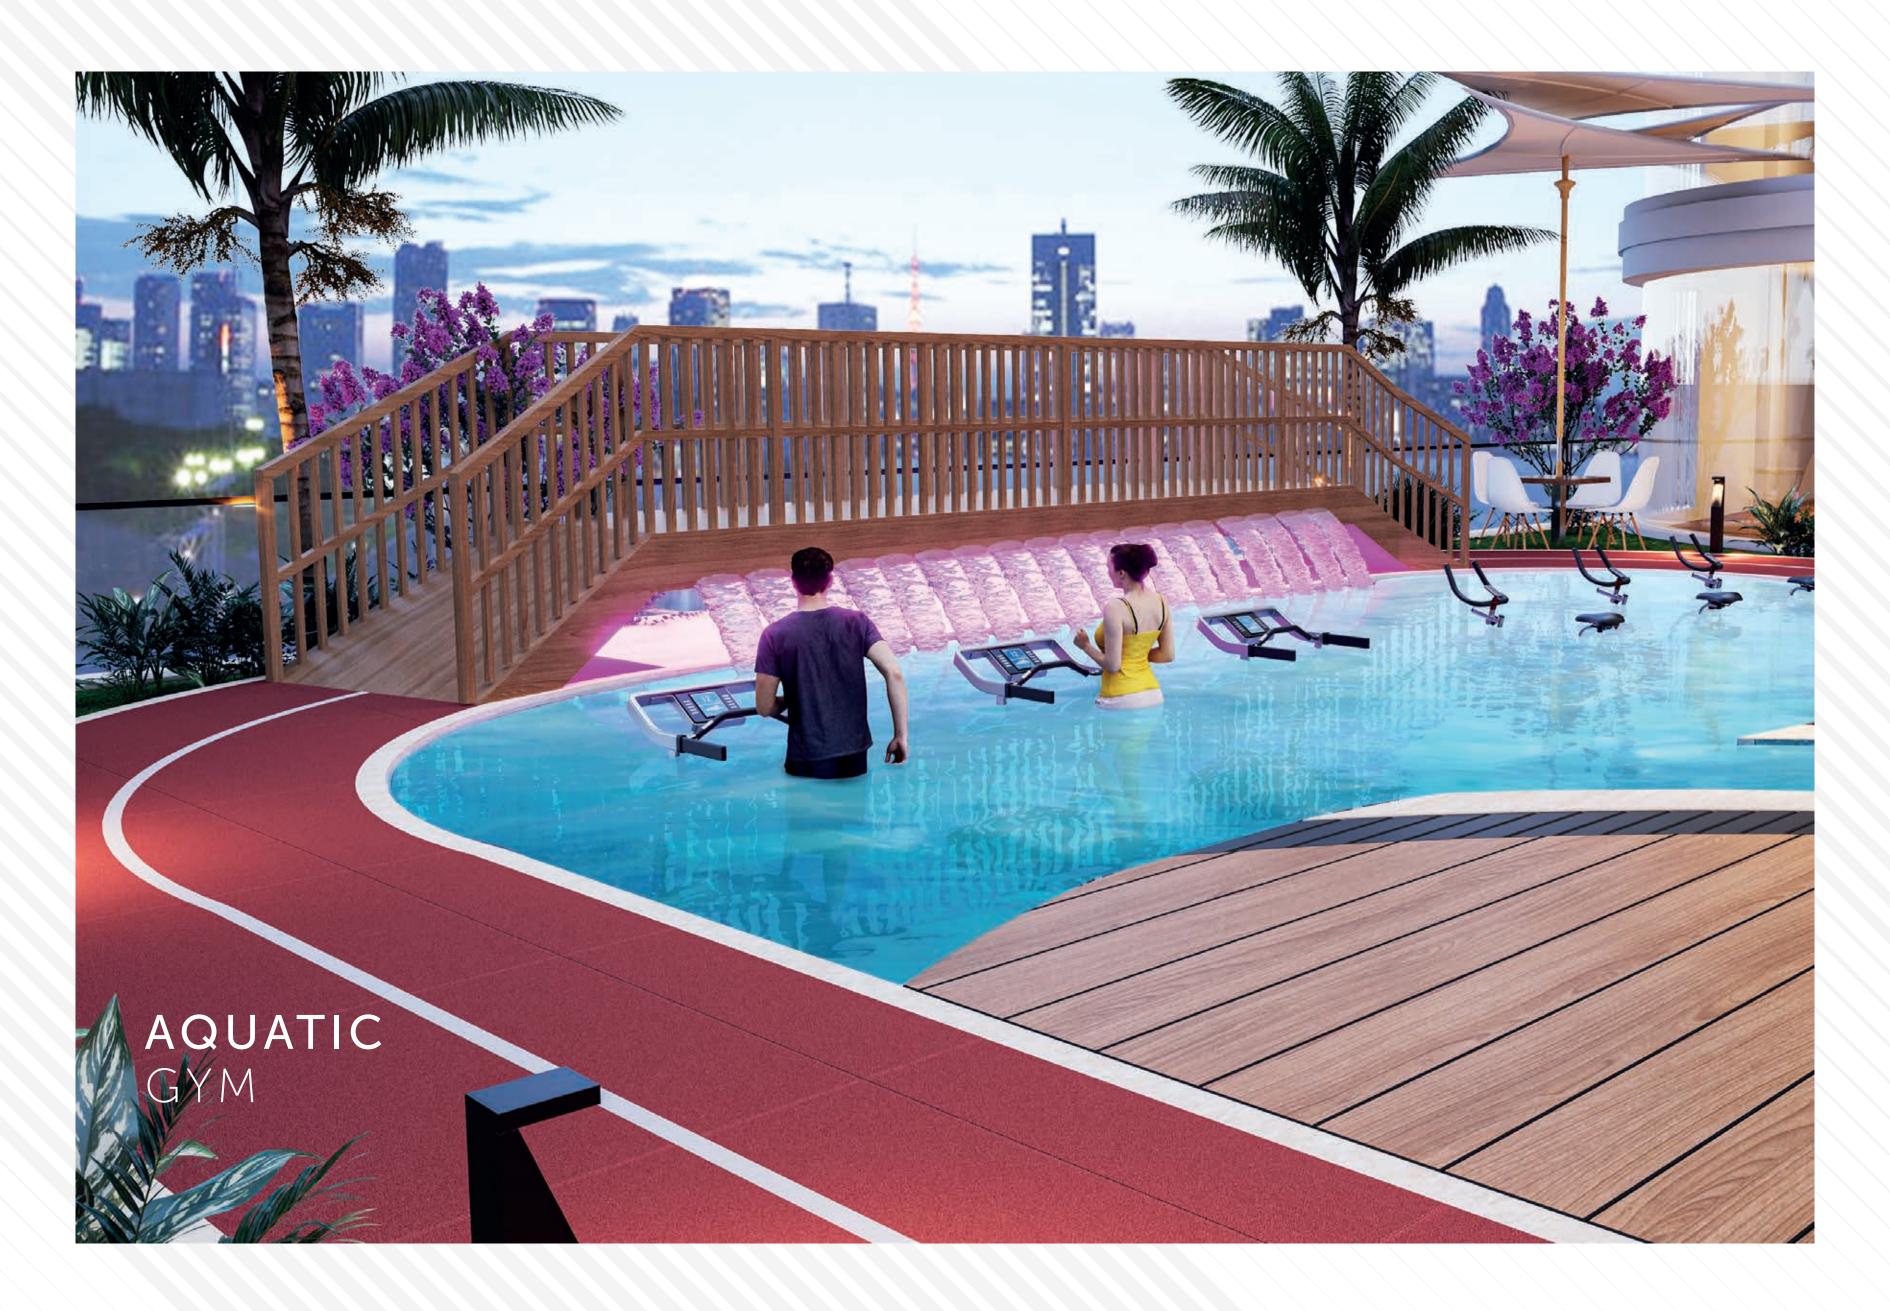

#### **SPORTS**

- 👔 Indoor & Outdoor Gym **Aquatic Gym**
- -Constanting Constanting Cons Trampoline Area
- 🔆 Wall Climbing
- 💥 Dance Studio
- 🆞 Cricket Pitch
- Mini Golf
- 🎦 Table Tennis
- Chess Board
- Mini Basketball
- 🏂 Snooker Zone
- 🕷 Badminton Court