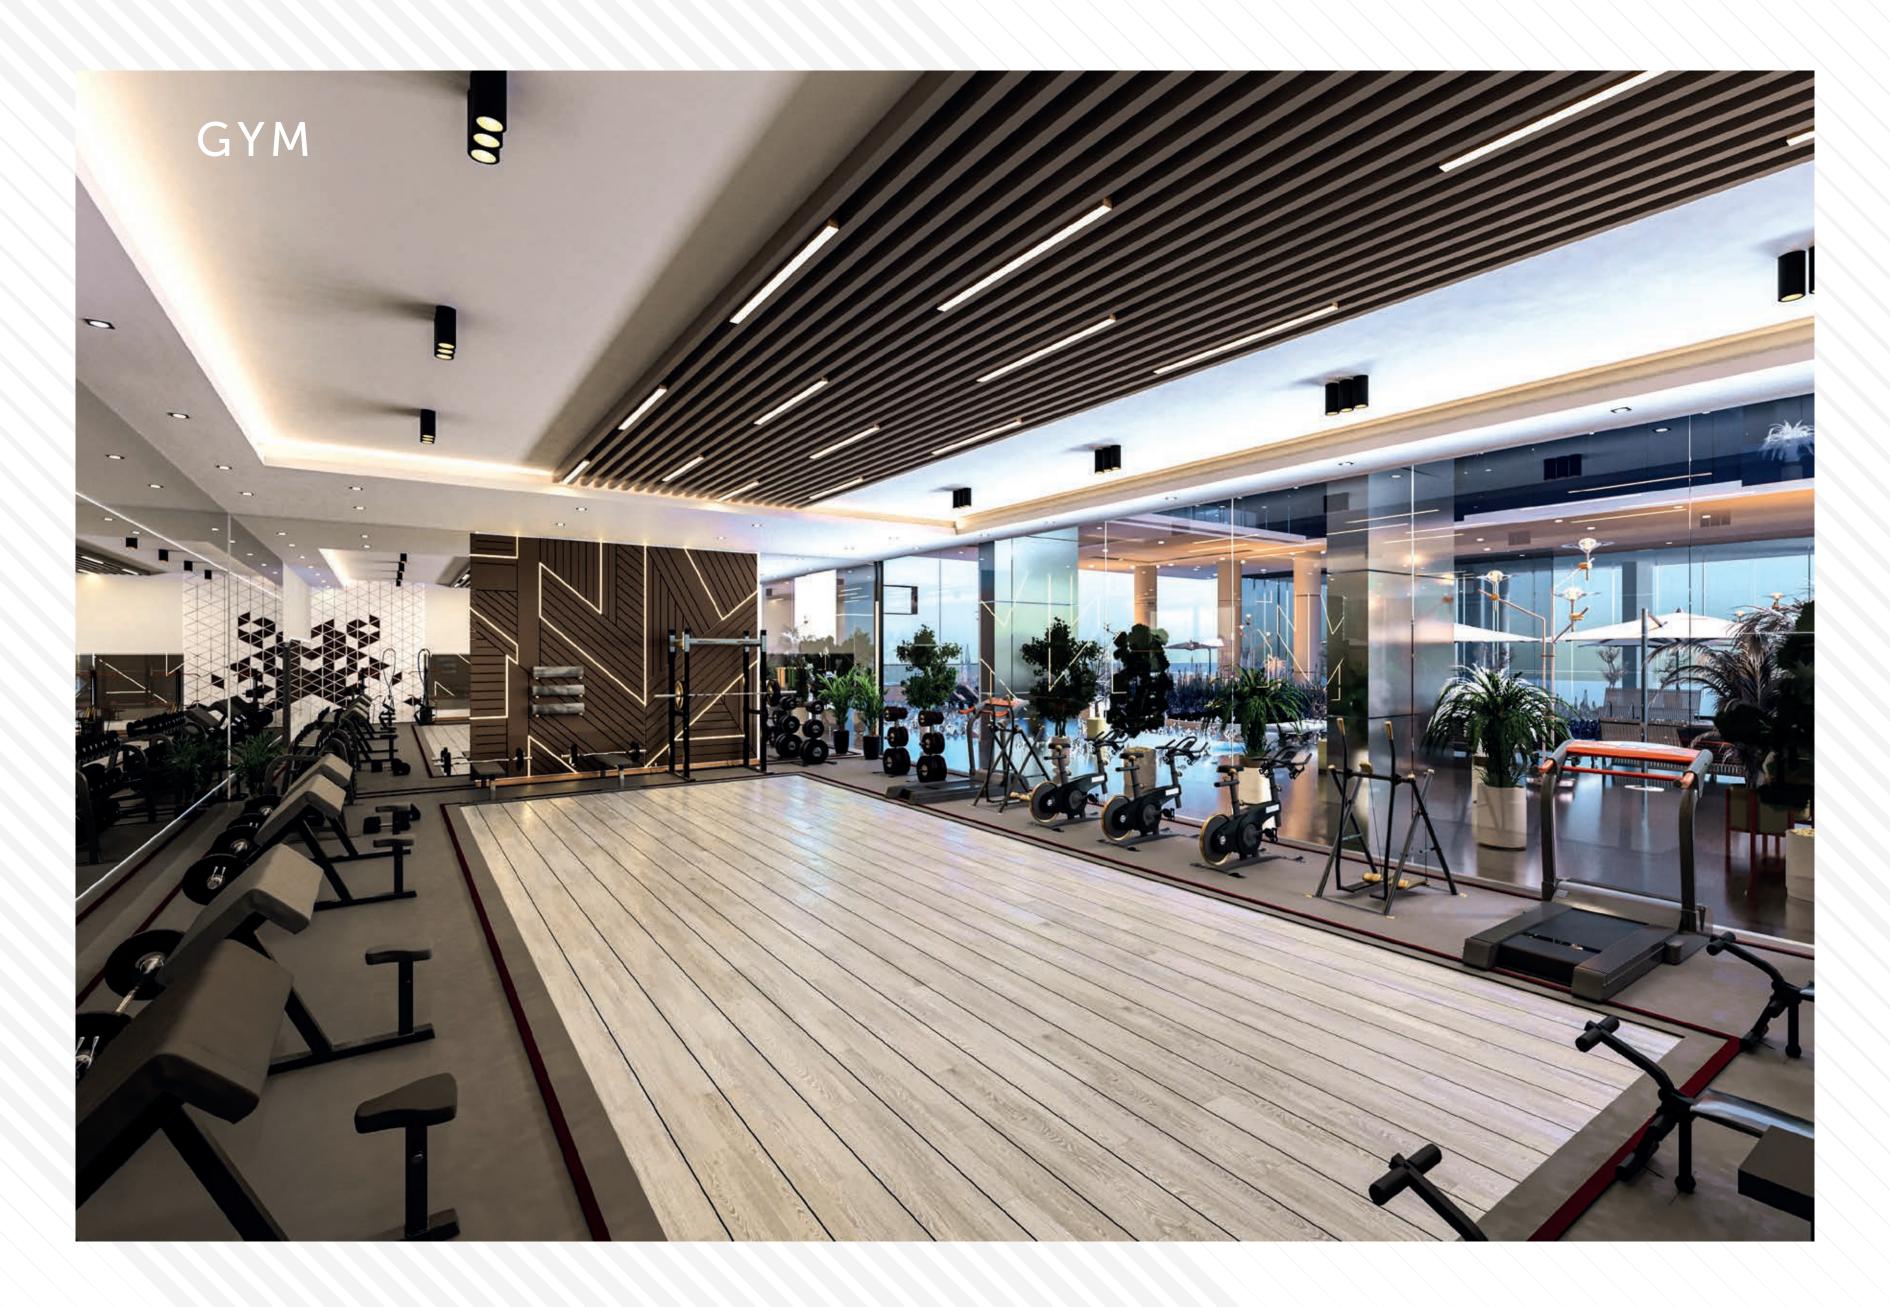

#### **SPORTS**

- 👔 Indoor & Outdoor Gym **Aquatic Gym**
- -Constanting Constanting Cons Trampoline Area
- 🔆 Wall Climbing
- 💥 Dance Studio
- 🆞 Cricket Pitch
- Mini Golf
- 🎦 Table Tennis
- Chess Board
- Mini Basketball
- 🏂 Snooker Zone
- 🕷 Badminton Court