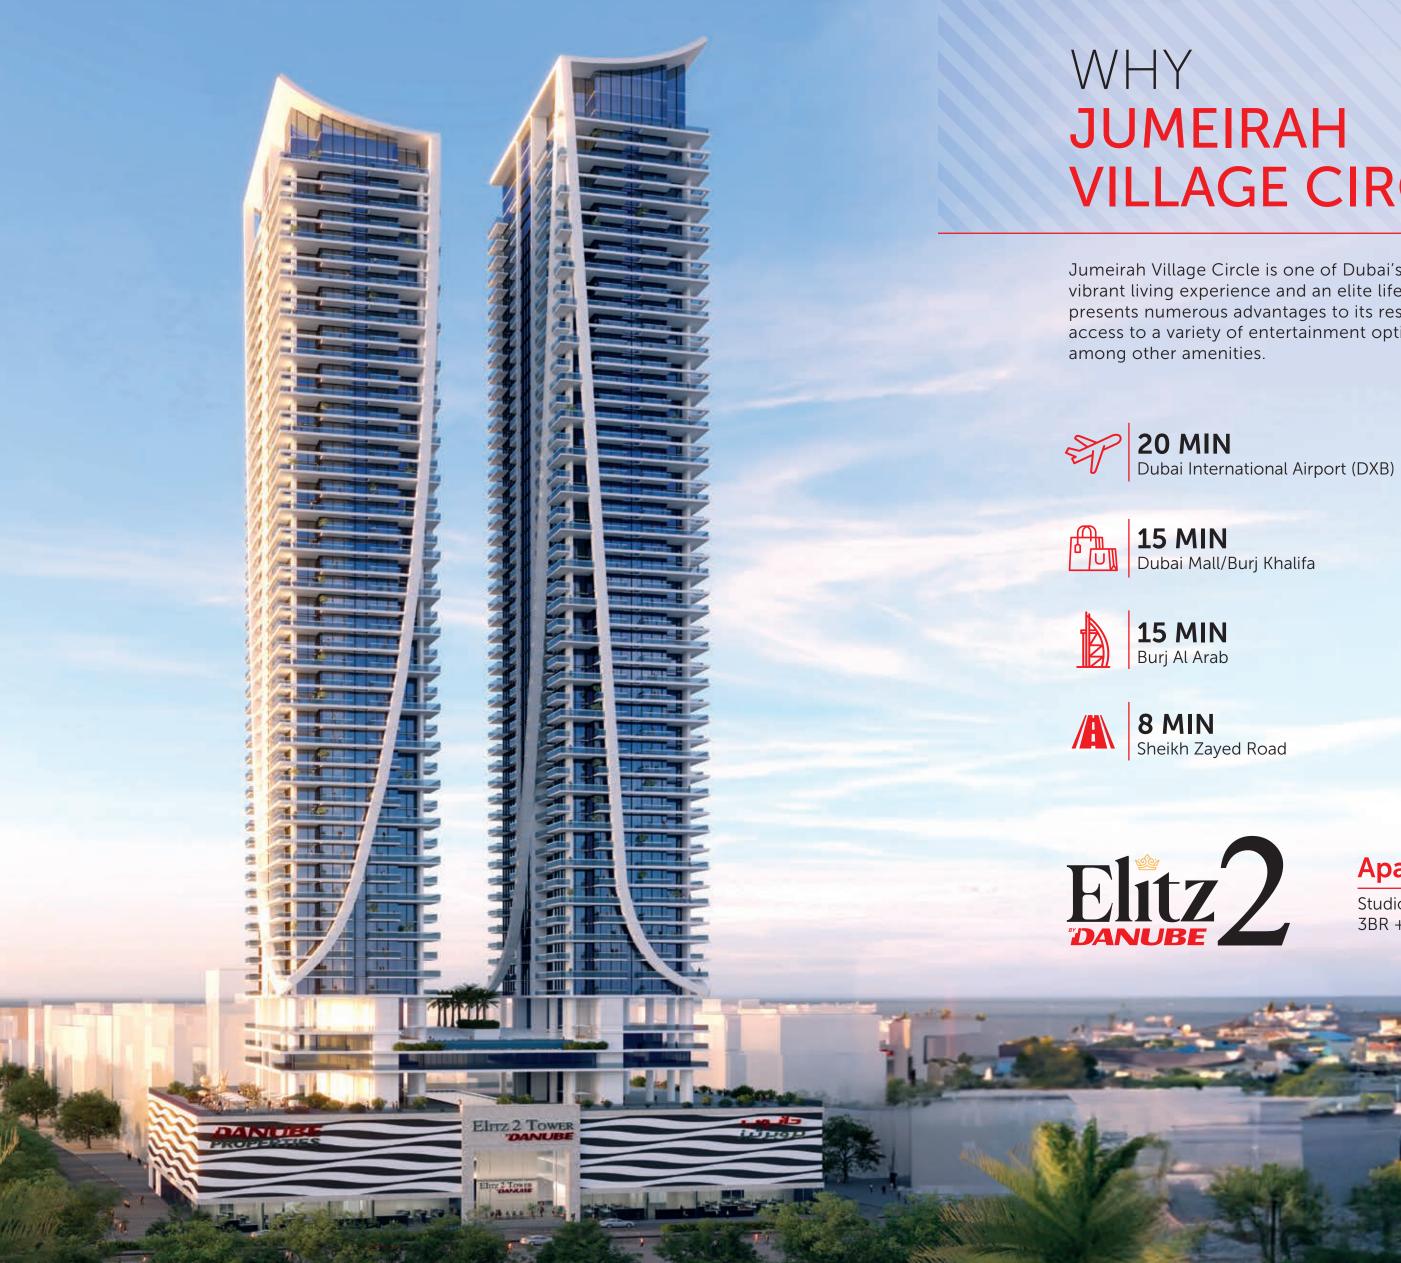

# **VILLAGE CIRCLE?**

Jumeirah Village Circle is one of Dubai's most popular communities, offering a vibrant living experience and an elite lifestyle. This family-oriented community presents numerous advantages to its residents, including a convenient location, access to a variety of entertainment options, and a plethora of sports facilities,

**16 MIN** Jumeirah Beach Residence

**14 MIN** Dubai Marina