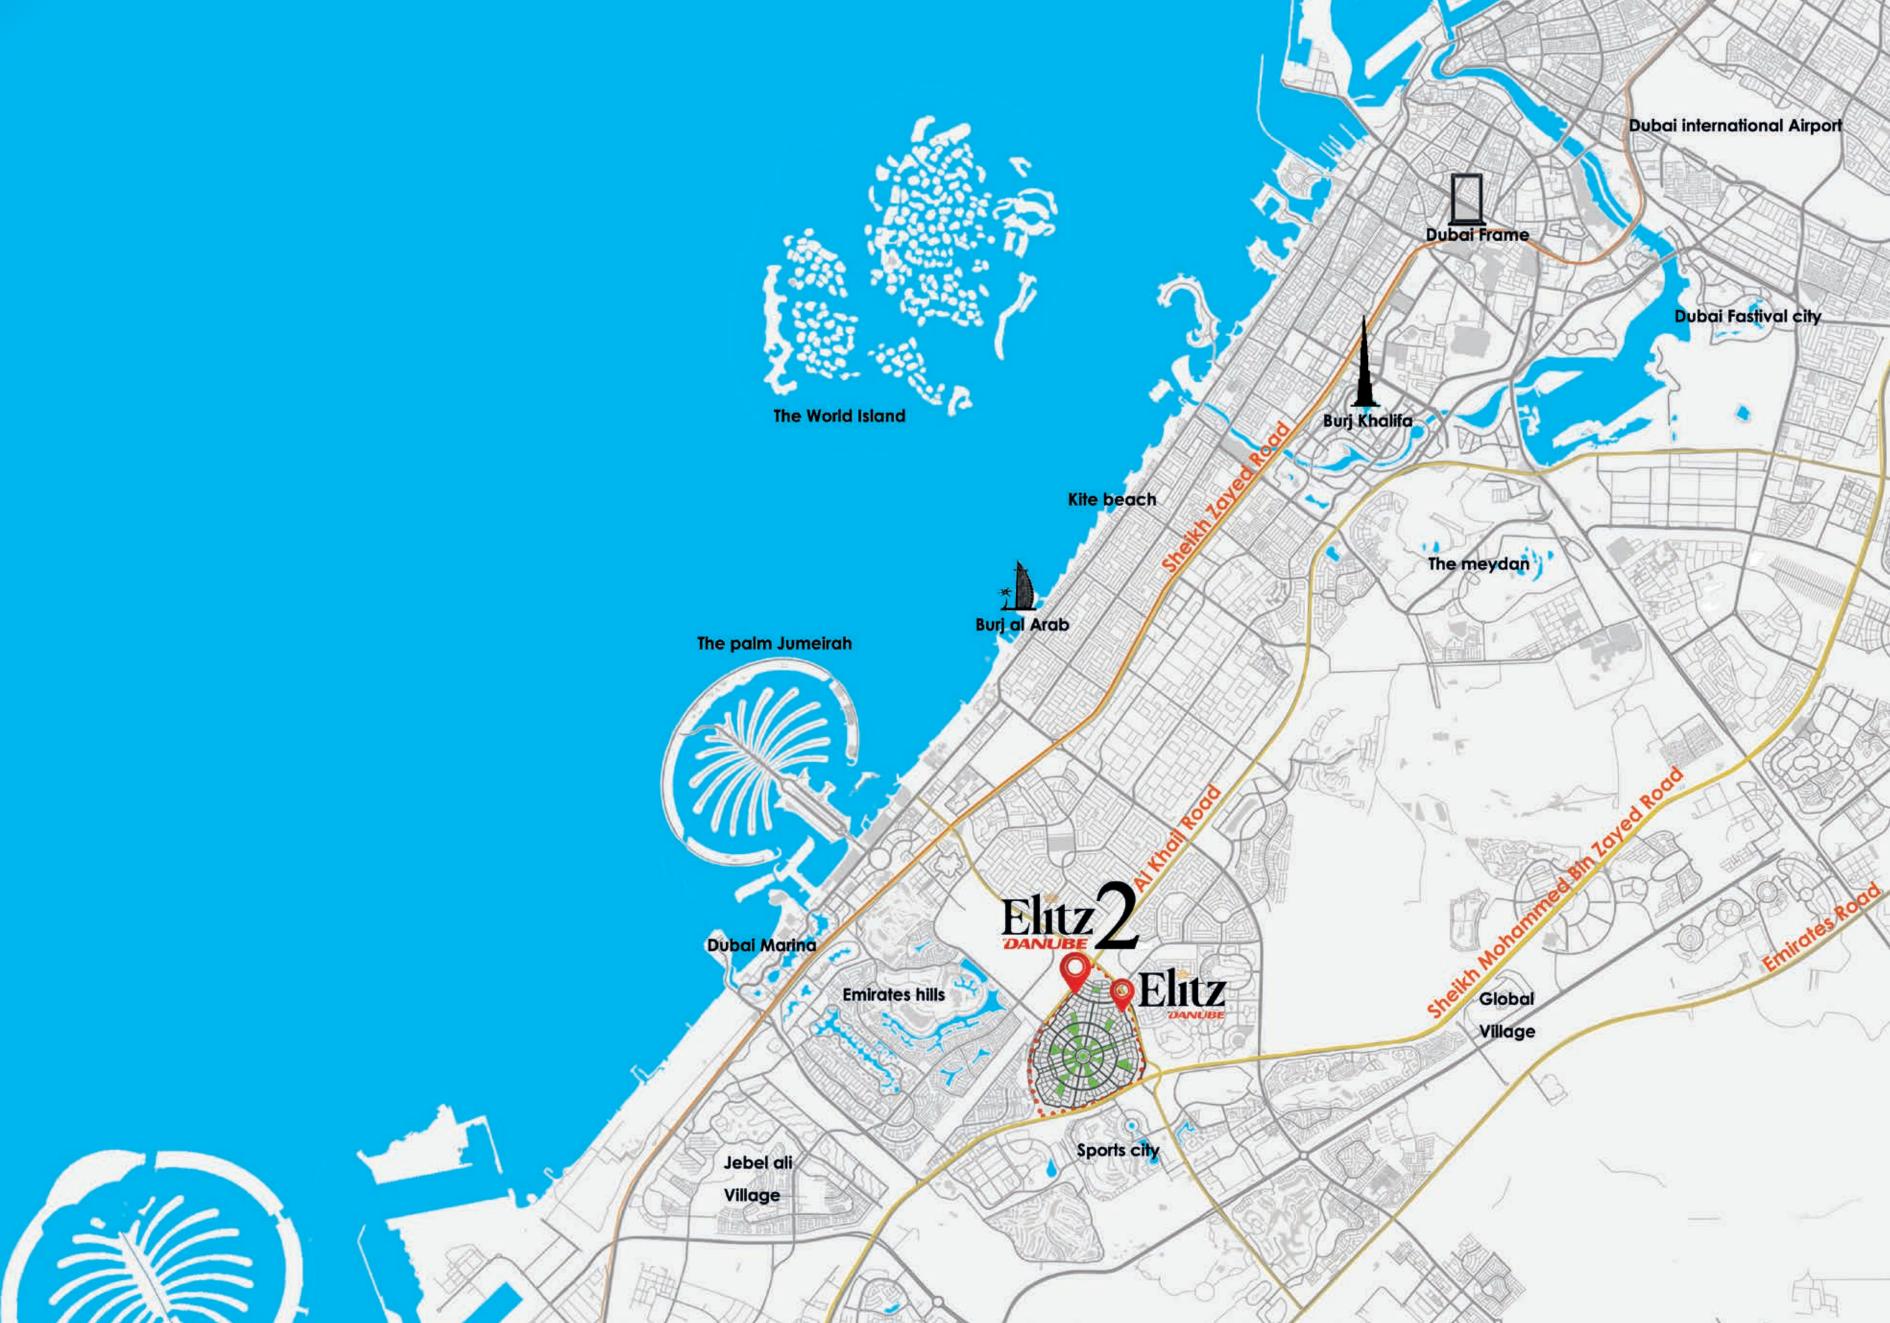

# **VILLAGE CIRCLE?**

Jumeirah Village Circle is one of Dubai's most popular communities, offering a vibrant living experience and an elite lifestyle. This family-oriented community presents numerous advantages to its residents, including a convenient location, access to a variety of entertainment options, and a plethora of sports facilities,

**16 MIN** Jumeirah Beach Residence

**14 MIN** Dubai Marina