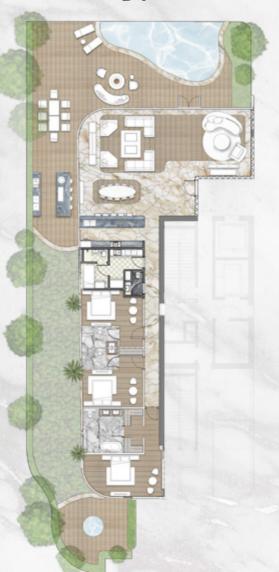

#### UNIT DETAILS - TYPE A1

| 1 | Residences | 2,400 Sq.Ft. | 223 Sq.M. |
|---|------------|--------------|-----------|
|   | Terrace    | 1,800 Sq.Ft. | 168 Sq.M. |
|   | Total      | 4200 Sq.Ft.  | 391 Sq.M  |