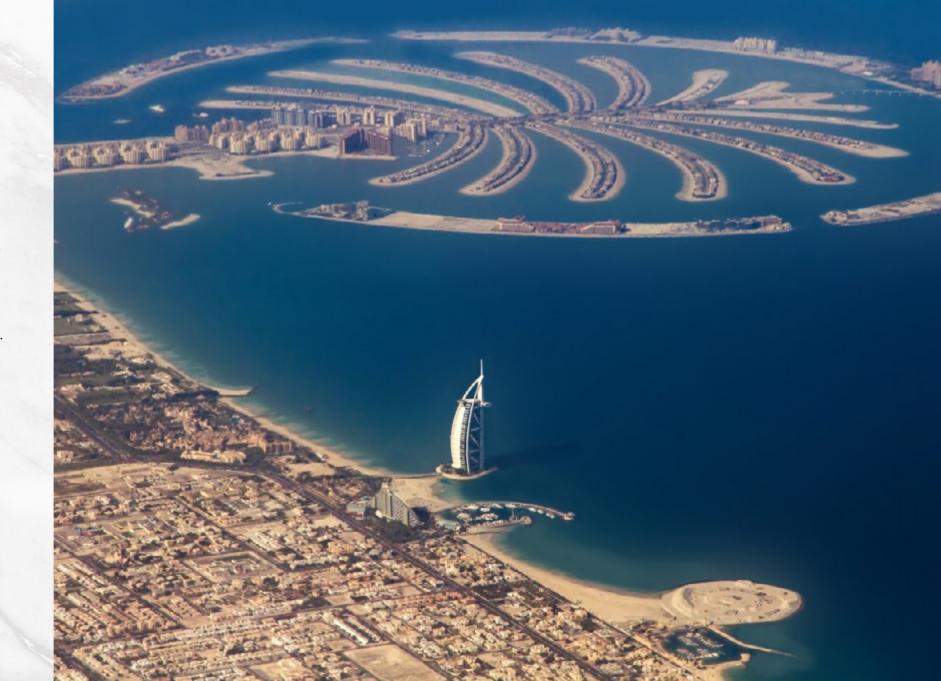

#### LOCATED AT PALM JUMEIRAH

One of the world's most daring developments, the Palm Jumeirah in Dubai is a haven for vacationers. Jutting out into the Arabian Gulf, this artificial archipelago was built in the shape of a palm tree, with a 3-milelong trunk and a fan of fronds lined with luxury villas and five-star hotels.

2 MIN TO ATLANTIS

5 MIN TO NAKHEEL MALL

15 MIN TO BURJ AL ARAB

15 MIN TO DUBAI MARINA

15 MIN TO MALL OF THE EMIRATES

25 MIN TO DUBAI MALL

25 MIN TO DIFC