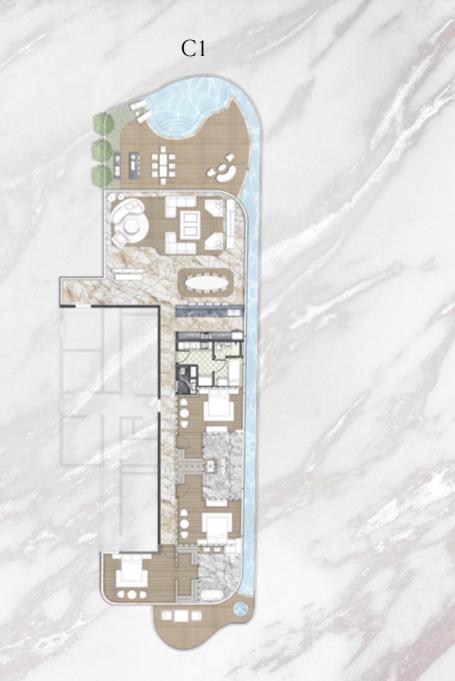

#### UNIT DETAILS - TYPE C Corner

| Residences | 2,900 Sq.Ft. | 270 Sq.M. |
|------------|--------------|-----------|
| Terrace    | 1,830 Sq.Ft. | 170 Sq.M. |
| Total      | 4,730 Sq.Ft. | 440 Sq.M  |