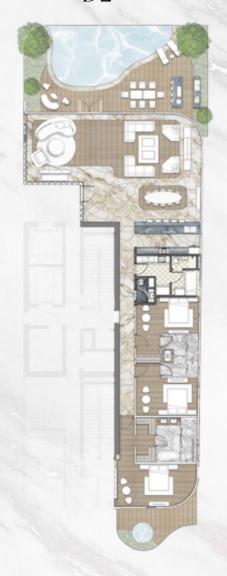

#### UNIT DETAILS - TYPE A2

| Total      | 3,820 Sq.Ft. | 355 Sq.M  |  |
|------------|--------------|-----------|--|
| Terrace    | 1,420 Sq.Ft. | 132 Sq.M. |  |
| Residences | 2,400 Sq.Ft. | 223 Sq.M. |  |