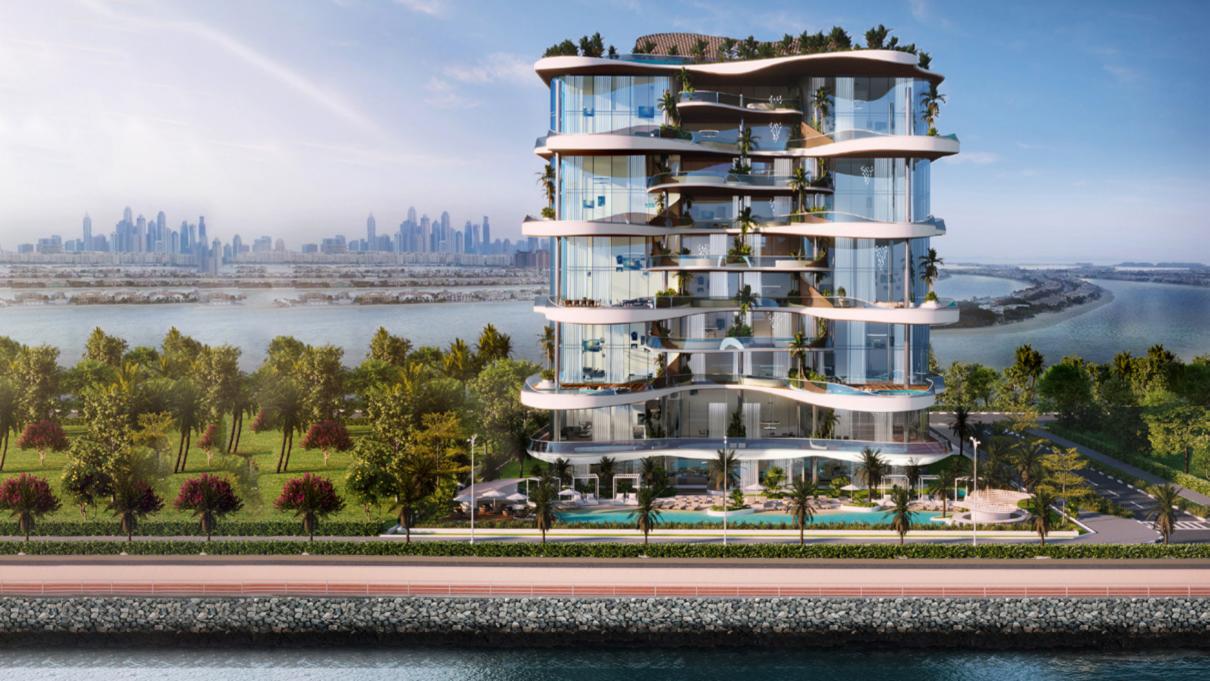

# ARRIVE IN STYLE

A prestigious new landmark in Palm Jumeirah, reserved for the select few. A stunning collection of 3-4 Bedroom Penthouses, 5 Bedroom Sky Villas and 6 Bedroom Sky Mansions, n a contemporary designer edifice. Redefining luxury, amenities, craftsmanship and a lifestyle beyond compare.

giving the building a wave-like and integrated architectural character. One Crescent has 25 luxurious "Villas & Penthouses in the Sky" with stunning views of the Ocean, Burj Al Arab and the Dubai skyline, as well as terraces with private swimming pools and spacious entertainment areas. The entire design employs a simple material palette to embrace the distinctive style and emanates luxury living via its prominent presence in the metropolis.