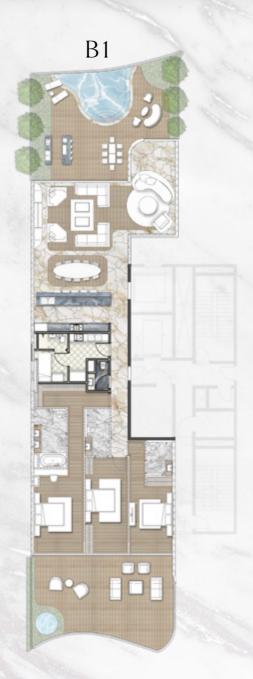

#### UNIT DETAILS - TYPE B

| Residences | 2,400 Sq.Ft.  | 223 Sq.M. |
|------------|---------------|-----------|
| Terrace    | 2,000 Sq.Ft.  | 186 Sq.M. |
| Total      | 4,400. Sq.Ft. | 409 Sq.M  |

| FLOOR MAPPING |     |
|---------------|-----|
| FLOOR         | MAP |
| 1st           | BI  |