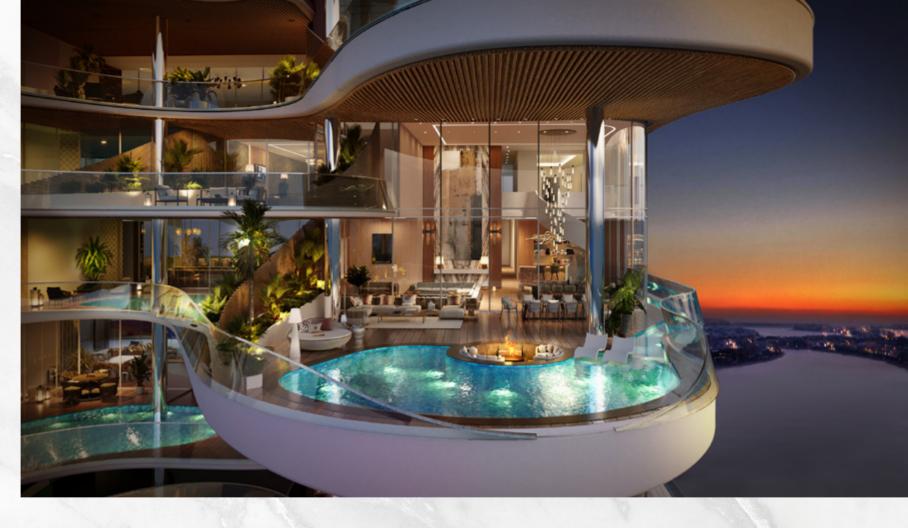

giving the building a wave-like and integrated architectural character. One Crescent has 25 luxurious "Villas & Penthouses in the Sky" with stunning views of the Ocean, Burj Al Arab and the Dubai skyline, as well as terraces with private swimming pools and spacious entertainment areas. The entire design employs a simple material palette to embrace the distinctive style and emanates luxury living via its prominent presence in the metropolis.

#### Shaun Killa

Founder - Killa Design

The Residence aims to create a new standard of luxury living, and to make a lasting imprint.

Bringing to life the concept of "Villas in the sky". Inspired by the smooth and rhythmic curves of the Ocean waves. With distinctive features such as infinity edge pools, double height volumes, large terraces. The Residence aims to create a new standard of luxury living, and to make a lasting imprint.