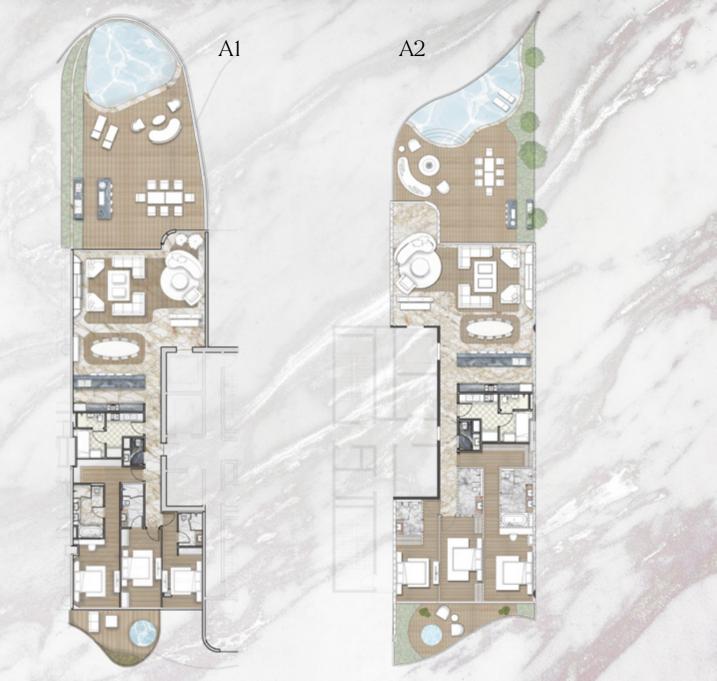

#### UNIT DETAILS - TYPE A1

| 1 | Residences | 2,400 Sq.Ft. | 223 Sq.M. |
|---|------------|--------------|-----------|
|   | Terrace    | 1,800 Sq.Ft. | 168 Sq.M. |
|   | Total      | 4200 Sq.Ft.  | 391 Sq.M  |

#### UNIT DETAILS - TYPE A2

| Total      | 3,820 Sq.Ft. | 355 Sq.M  |  |
|------------|--------------|-----------|--|
| Terrace    | 1,420 Sq.Ft. | 132 Sq.M. |  |
| Residences | 2,400 Sq.Ft. | 223 Sq.M. |  |