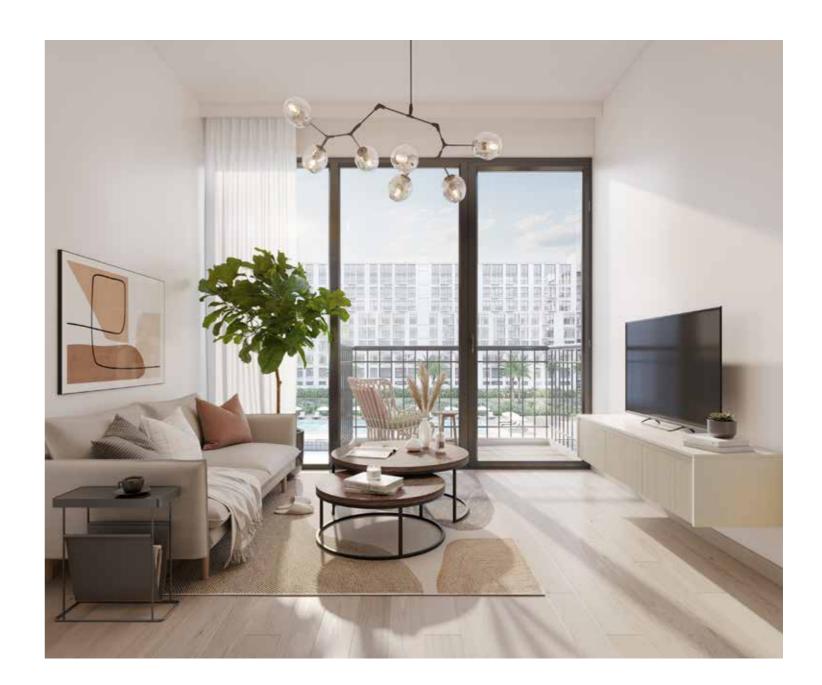

## A REFINED STYLE

## Built with high quality materials and refined interior finishes

Smart living spaces with full height windows offers plenty of natural light complemented by neutral - warm tone finishes and texture-rich wood accents. Mood lit fully fitted kitchens that comes with top of the range of appliances.

Bathrooms have a sleek layout with vanity countertops, mirrors cabinets with mood lighting. En-suite style bedrooms are equipped with in-built wardrobes and impeccable finishing providing you your ultimate home.