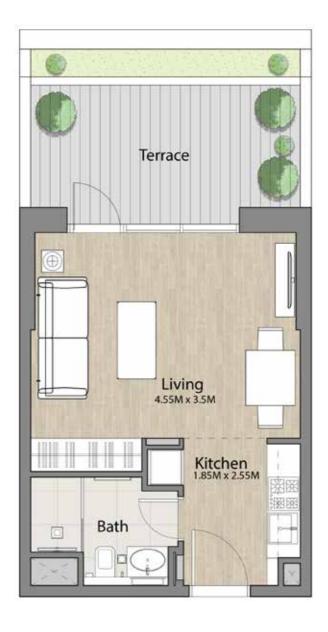

#### STUDIO UNIT TYPE ST-B

| AREA          | MIN                          | MAX                           |
|---------------|------------------------------|-------------------------------|
| SUITE         | (32.17 Sq.m / 346.27 Sq.ft ) | ( 32.43 Sq.m / 349.07 Sq.ft ) |
| TERRACE       | (17.00 Sq.m / 182.99 Sq.ft ) | (17.17 Sq.m / 184.82 Sq.ft )  |
| SALEABLE AREA | (49.17 Sq.m / 529.26 Sq.ft ) | (49.60 Sq.m / 533.89 Sq.ft )  |