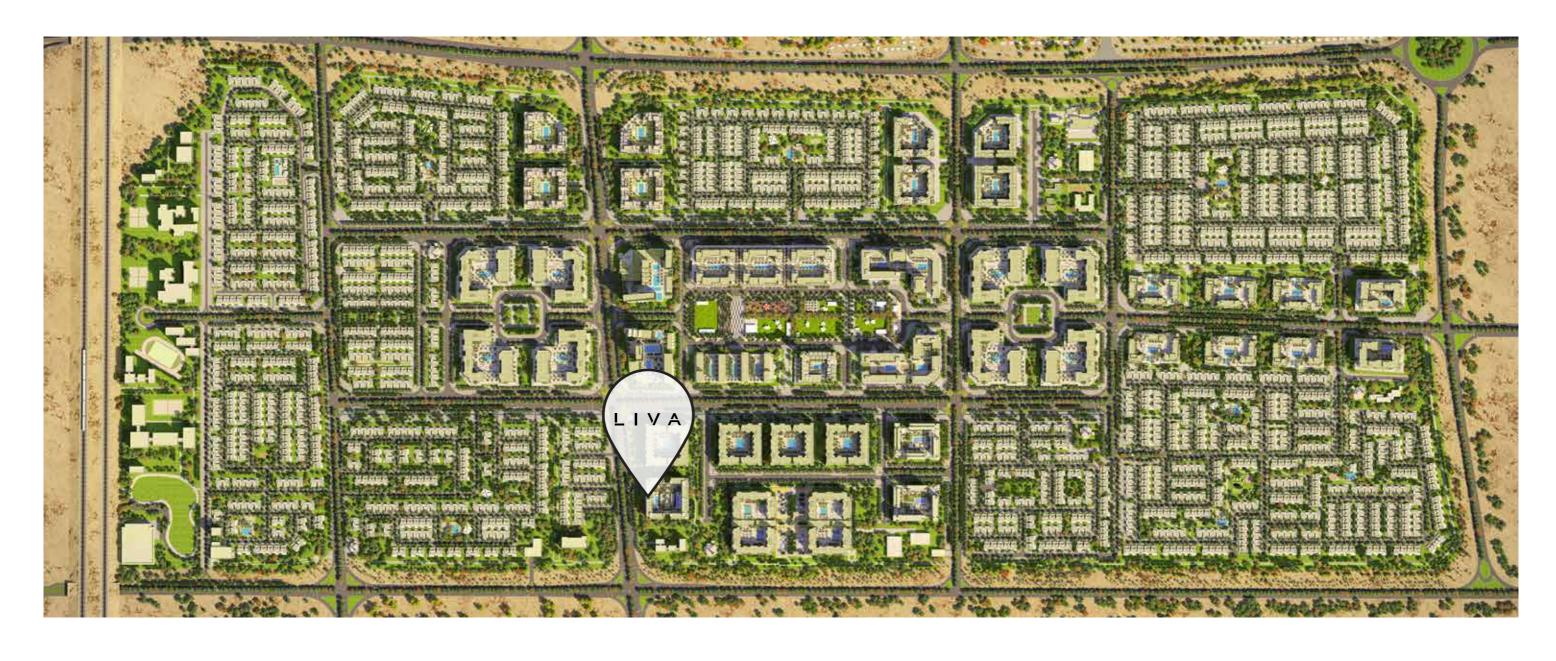

## Town Square Dubai, is one of the most coveted and desirable communities in Dubai.

Boasting with lively pet friendly communities, lush green areas, children play areas, the central park, dog park, recreational park, nurseries, veterinary clinic, pet grooming salon, supermarkets, restaurants, cafes, mosques, fitness clubs, cycling and jogging tracks, paddle tennis, basketball courts, football courts, squash courts and much more.

A perfect location for a holistic community lifestyle.