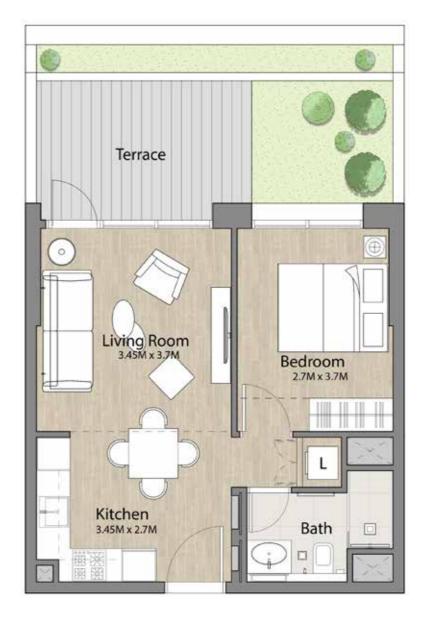

### 1 BEDROOM UNIT TYPE 1-B

| AREA          | MIN                          | MAX                           |
|---------------|------------------------------|-------------------------------|
| SUITE         | (41.07 Sq.m / 448.85 Sq.ft ) | ( 41.92 Sq.m / 451.22 Sq.ft ) |
| TERRACE       | ( 22.45 Sq.m / 241.65 Sq.ft) | ( 31.89 Sq.m / 343.26 Sq.ft ) |
| SALEABLE AREA | (64.15 Sq.m / 690.50 Sq.ft ) | (73.81 Sq.m / 794.48 Sq.ft )  |

#### Disclaimer