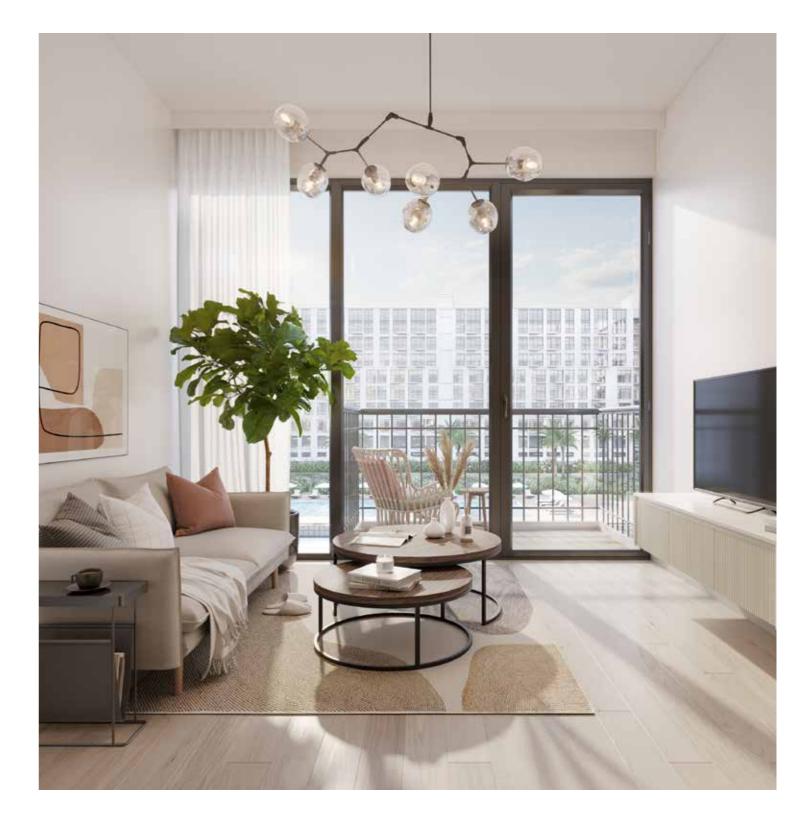

## Built with high quality materials and refined interior finishes

Smart living spaces with full height windows offers plenty of natural light complemented by neutral - warm tone finishes and texture-rich wood accents. Mood lit fully fitted kitchens that comes with top of the range of appliances.

STUDIO LIVING ROOM