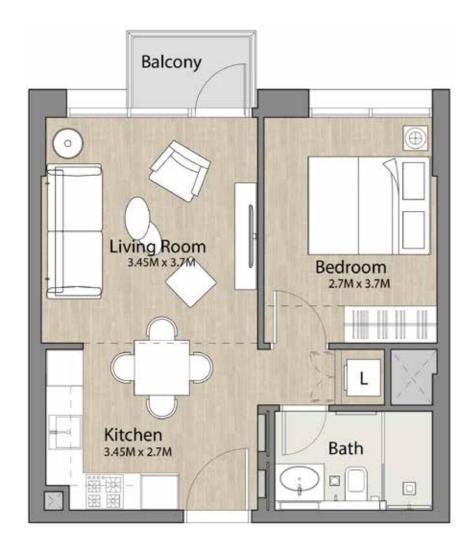

### 1 BEDROOM UNIT TYPE 1-A

| AREA          | MIN                           | MAX                           |
|---------------|-------------------------------|-------------------------------|
| SUITE         | ( 41.09 Sq.m / 451.01 Sq.ft ) | ( 42.85 Sq.m / 461.23 Sq.ft ) |
| TERRACE       | (2.52 Sq.m / 27.13 Sq.ft)     | (2.61 Sq.m / 28.09 Sq.ft)     |
| SALEABLE AREA | ( 44.49 Sq.m / 478.89 Sq.ft ) | ( 45.37 Sq.m / 488.36 Sq.ft ) |