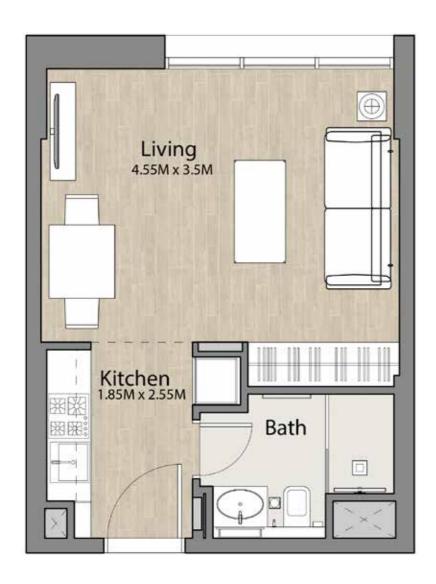

#### STUDIO UNIT TYPE ST-A

| AREA          | MIN                           | MAX                           |
|---------------|-------------------------------|-------------------------------|
| SUITE         | (32.14 Sq.m / 345.95 Sq.ft )  | (32.82 Sq.m / 353.27 Sq.ft )  |
| SALEABLE AREA | ( 32.14 Sq.m / 345.95 Sq.ft ) | ( 32.82 Sq.m / 353.27 Sq.ft ) |