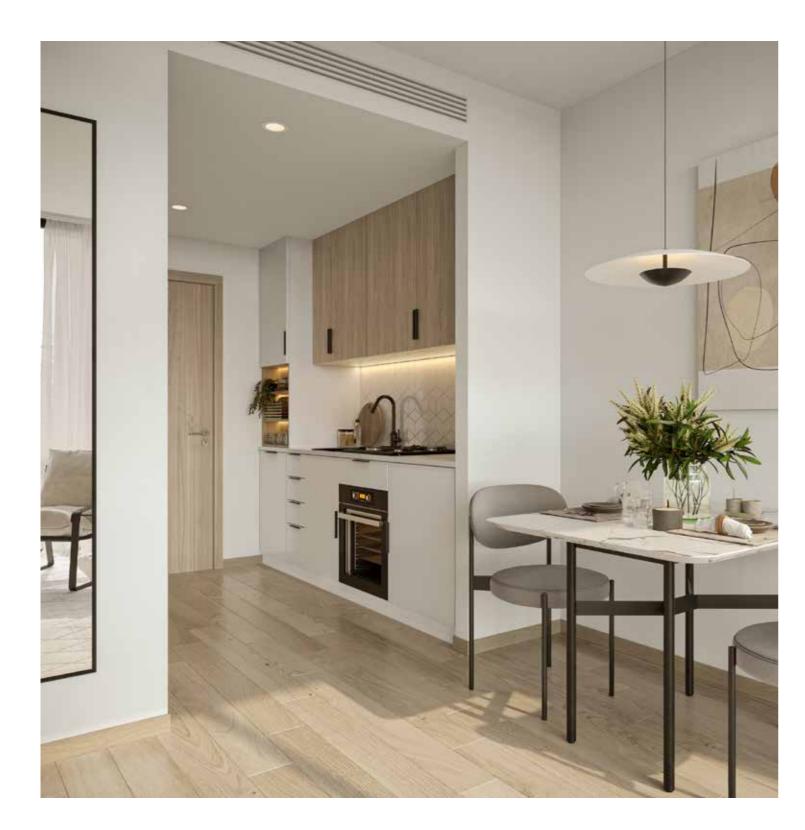

## Built with high quality materials and refined interior finishes

Smart living spaces with full height windows offers plenty of natural light complemented by neutral - warm tone finishes and texture-rich wood accents. Mood lit fully fitted kitchens that comes with top of the range of appliances.

#### Disclaimer

STUDIO KITCHEN