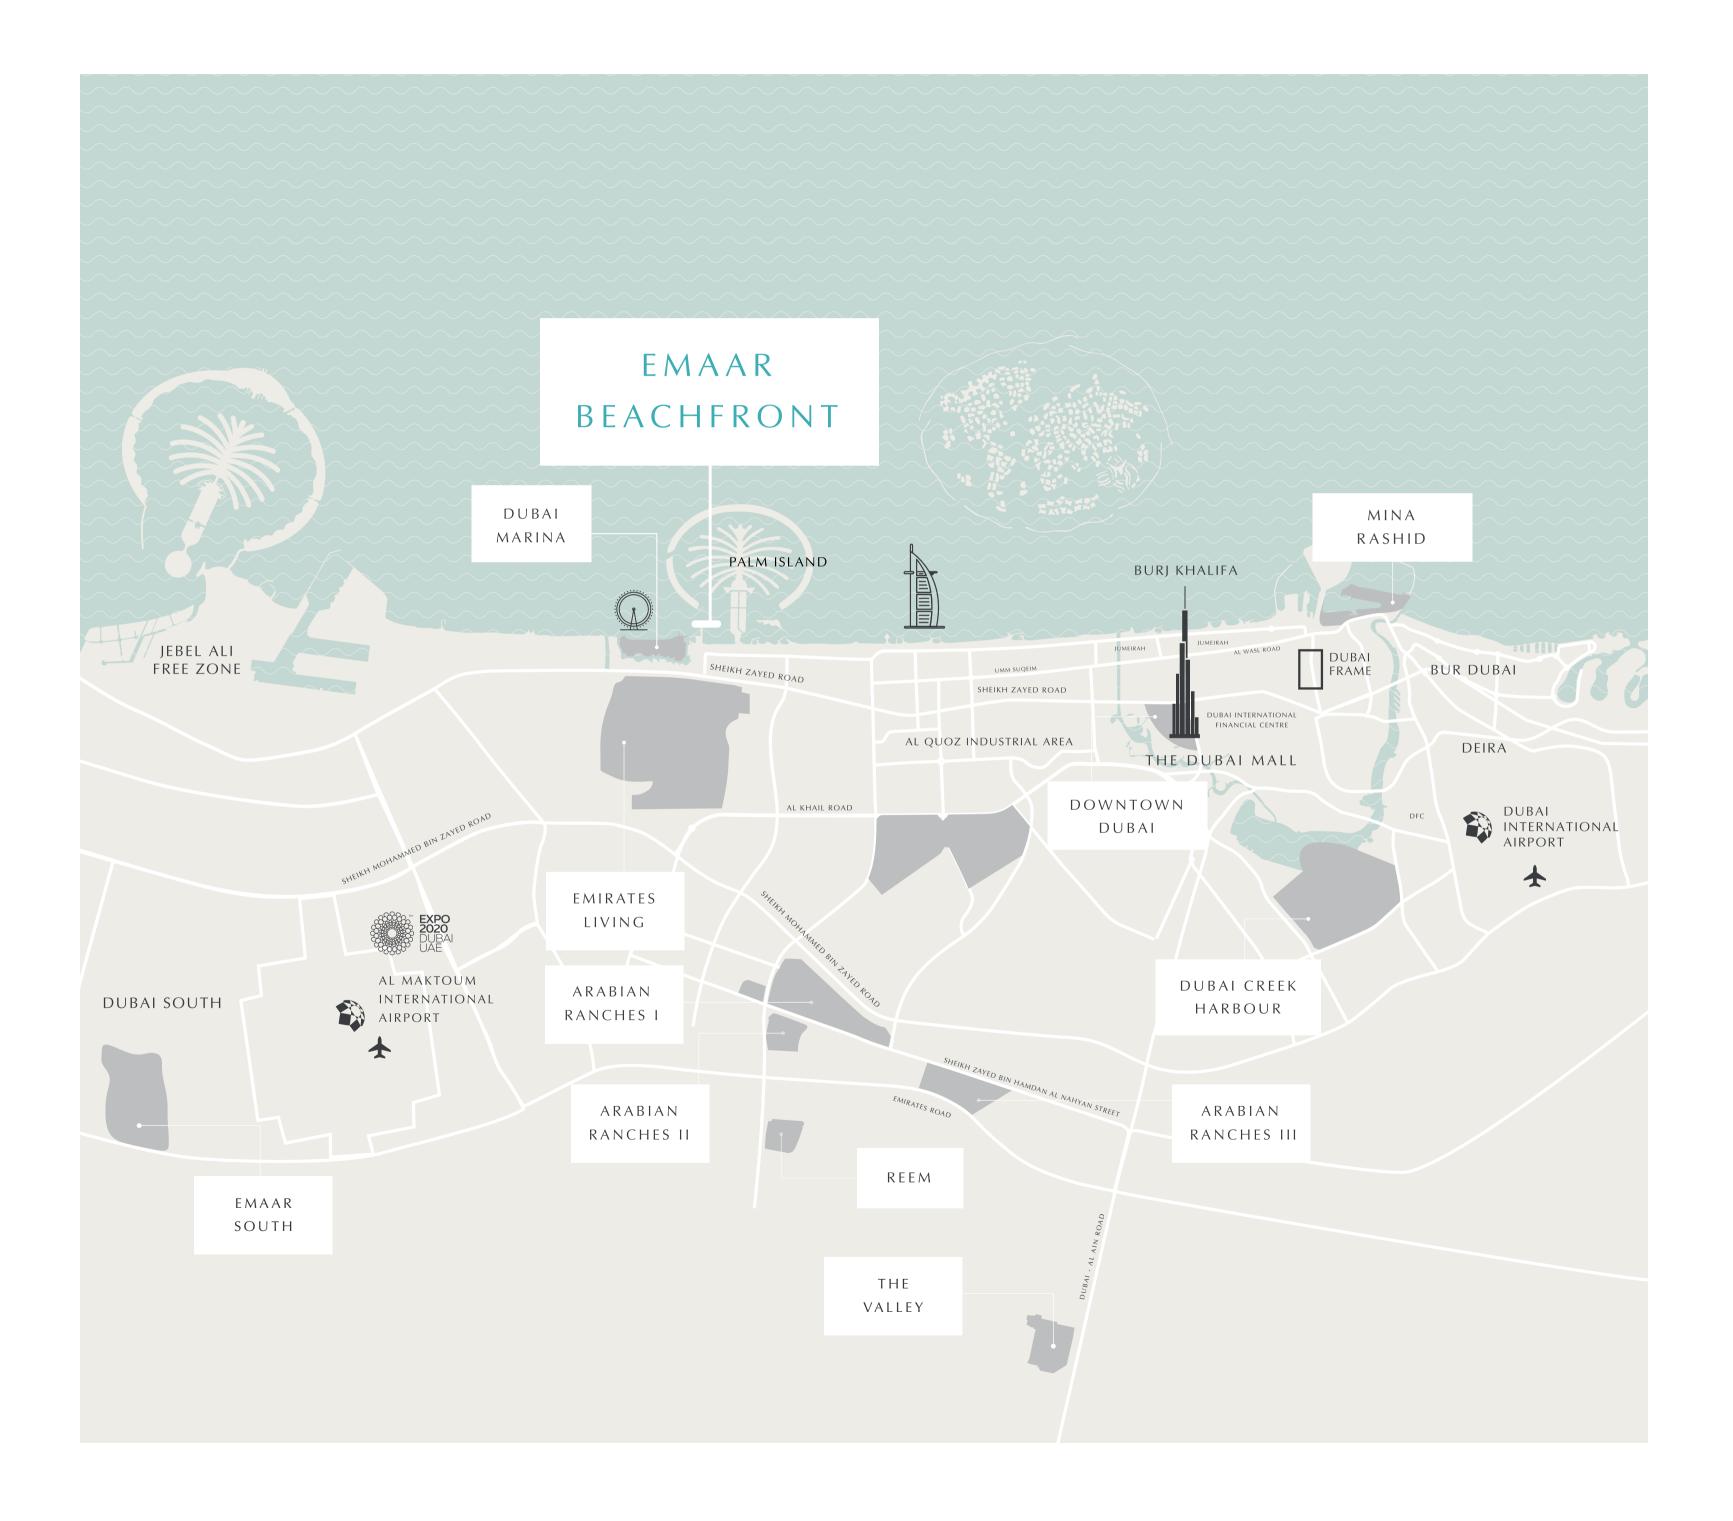

### EMAAR BEACHFRONT

Come home to Dubai's most exclusive island. Located within the new maritime centre of the UAE, Emaar Beachfront is a meticulously master-planned beachside haven – a unique blend of cosmopolitan living, prime location and a luxury urban lifestyle.

## EXCLUSIVE BEACHFRONT LOCATION

Mins to Dubai Marina

Mins to Sheikh Zayed Road

Mins to 15

Downtown Dubai

25

Mins to Dubai Intl. Airport