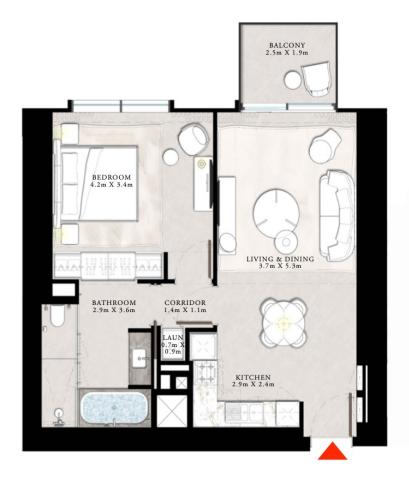

#### 1 BEDROOM TYPE F

UNITS 02 & 12 | LEVEL 04-20

| SUITE AREA   | 751.21 SQ.FT. | 69.79 SQ.M. |
|--------------|---------------|-------------|
| BALCONY AREA | 56.19 SQ.FT.  | 5.22 SQ.M.  |
| TOTAL AREA   | 807.40 SQ.FT. | 75.01 SQ.M. |