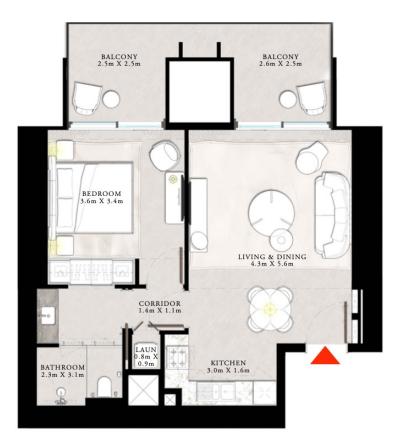

#### 1 BEDROOM TYPE F

UNITS 02 & 12 | LEVEL 04-20

| SUITE AREA   | 751.21 SQ.FT. | 69.79 SQ.M. |
|--------------|---------------|-------------|
| BALCONY AREA | 56.19 SQ.FT.  | 5.22 SQ.M.  |
| TOTAL AREA   | 807.40 SQ.FT. | 75.01 SQ.M. |