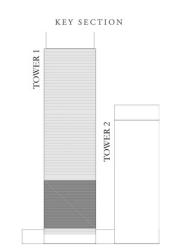

#### Between 4th to 20th Floor

- \* Facing Burj & Fountain 🖾
- 4 units >> 2 bed
- 2 Units >> 1 bed

- \* Facing Blvd 🌆
- 2 units >> 2 bed
- 5 units >> 1 bed

TOWER 1

TOWER 1