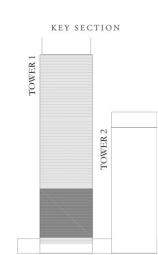

#### Between 4th to 20th Floor

- \* Facing Burj & Fountain 🖾
- 4 units >> 2 bed
- 2 Units >> 1 bed

- \* Facing Blvd 🌆
- 2 units >> 2 bed
- 5 units >> 1 bed

TOWER 1

TOWER 1