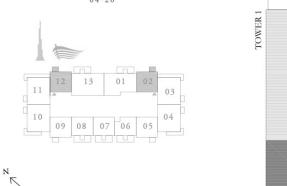

KEY PLAN LEVEL 04-20

13

11

ИК

01

02

FLOOR PLAN 1. All dimensions are in imperial and metric, and measured from finish to finish excluding construction tolerances. 2. All materials, dimensions, and drawings are approximate only. 3. Information is subject to change without notice, at developer's absolute discretion. 4. Actual area may vary from the stated area. 5. Drawings not to scale. 6. All images used are for illustrative purposes only and do not represent the actual size, features, specifications, fittings, and furnishings. 7. The developer reserves the right to make revisions / alterations, at it's absolute discretion, without any liability whatsoever. The St. Regis Residences, Downtown Dubai are not owned, developed or sold by Marriott International, Inc., or their affiliates ("Marriott"). Emaar Properties PJSC ("Emaar") uses The St. Regis marks under a license from Marriott, which has not confirmed the accuracy of any of the statements or representations made herein.