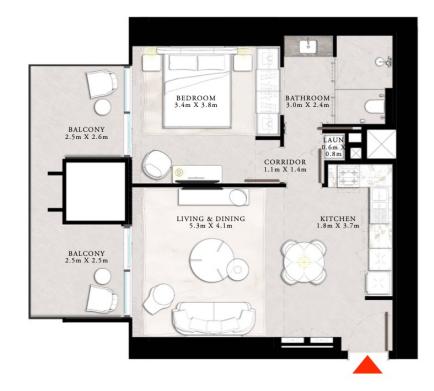

#### 2 BEDROOM TYPE C

UNIT 01 | LEVEL 04-20

| SUITE AREA   | 1134.30 SQ.FT. | 105.38 SQ.M. |
|--------------|----------------|--------------|
| BALCONY AREA | 167.16 SQ.FT.  | 15.53 SQ.M.  |
| TOTAL AREA   | 1301.46 SQ.FT. | 120.91 SQ.M. |

FLOOR PLAN 1. All dimensions are in imperial and metric, and measured from finish to finish excluding construction tolerances. 2. All materials, dimensions, and drawings are approximate only. 3. Information is subject to change without notice, at developer's absolute discretion. 4. Actual area may vary from the stated area. 5. Drawings not to scale. 6. All images used are for illustrative purposes only and do not represent the actual size, features, specifications, fittings, and furnishings. 7. The developer reserves the right to make revisions / alterations, at it's absolute discretion, without any liability whatsoever. The St. Regis Residences, Downtown Dubai are not owned, developed or sold by Marriot International, Inc., or their affiliates ("Marriote"). Emaar Properties PJSC ("Emaar") uses The St. Regis marks under a license from Marriott, which has not confirmed the accuracy of any of the statements or representations made herein.