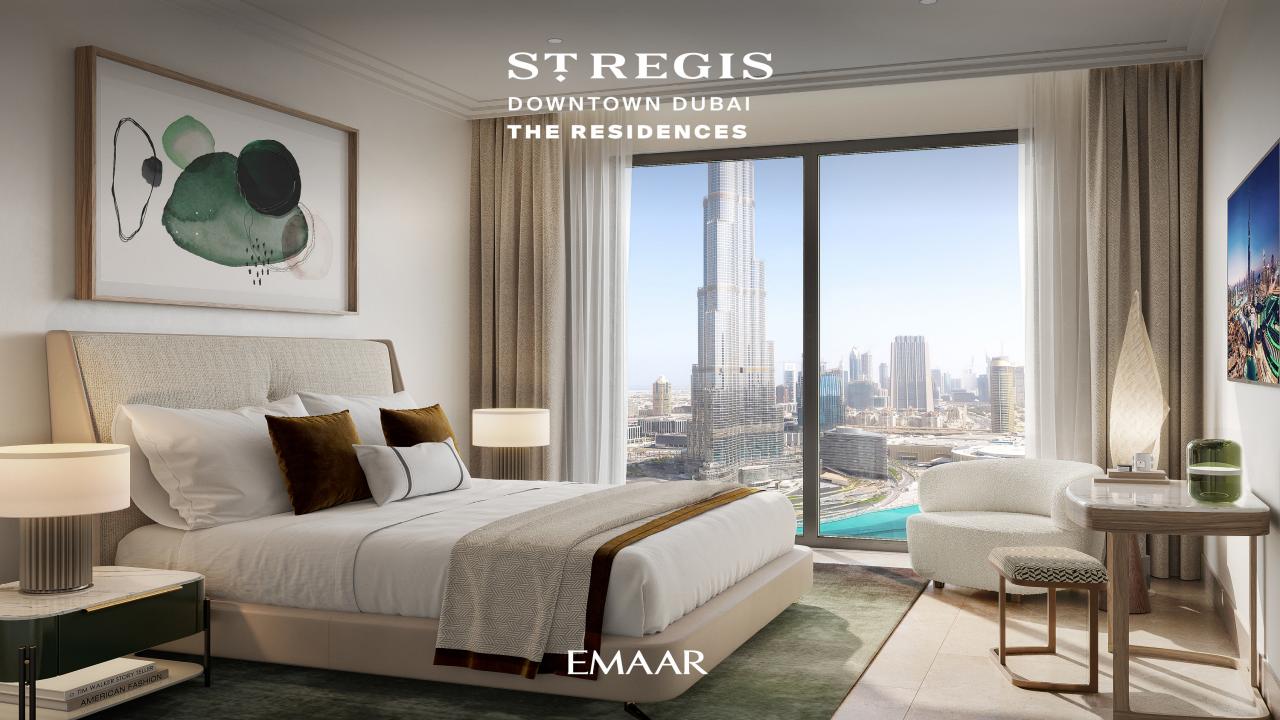

EMAAR

T.L.

ANN APPARATAL

**MARIAN** 

### STREGIS DOWNTOWN DUBAI

THE RESIDENCES

EMAAR

PENDE

I Post

EL

# SŢREGIS

C

DOWNTOWN DUBAI THE RESIDENCES

EMAA

R

1111 11111

# STREGIS

0

DOWNTOWN DUBAI

C

TIT

EMAAR





## Tower 1 – EOI proposal Full Floor

| Project                                        | Туре            | Bedrooms                       | Average Price<br>(AED) | Size SQFT | Price after full floor discount |
|------------------------------------------------|-----------------|--------------------------------|------------------------|-----------|---------------------------------|
| St Regis T1 - Full floor between 4th<br>and 20 | 13 - Apt        | 7 Units 1 Bed<br>6 Units 2 Bed | AED 41,500,000         | 13,500    | AED 39,840,000                  |
|                                                |                 |                                |                        |           |                                 |
| Milestone                                      | Percentage (%)