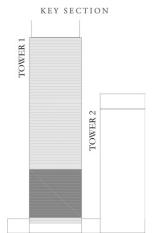

#### Between 4th to 20th Floor

- \* Facing Burj & Fountain 🖾
- 4 units >> 2 bed
- 2 Units >> 1 bed

- \* Facing Blvd 🌆
- 2 units >> 2 bed
- 5 units >> 1 bed

TOWER 1

TOWER 1