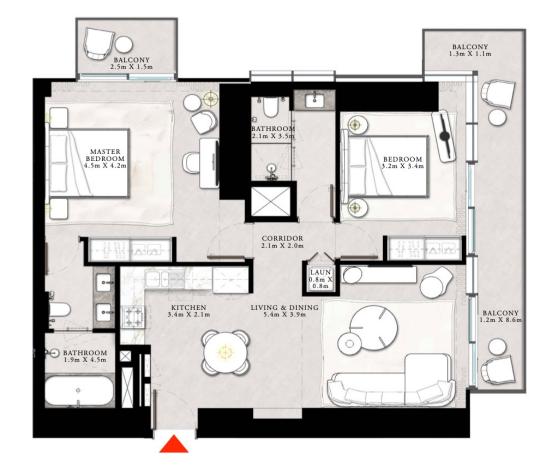

#### 2 BEDROOM TYPE A2

UNITS 03 & 11 | LEVEL 04-20

| SUITE AREA   | 1070.15 SQ.FT. | 99.42 SQ.M.  |
|--------------|----------------|--------------|
| BALCONY AREA | 199.24 SQ.FT.  | 18.51 SQ.M.  |
| TOTAL AREA   | 1269.39 SQ.FT. | 117.93 SQ.M. |

FLOOR PLAN 1. All dimensions are in imperial and metric, and measured from finish to finish excluding construction tolerances. 2. All materials, dimensions, and drawings are approximate only. 3. Information is subject to change without notice, at developer's absolute discretion. 4. Actual area may vary from the stated area. 5. Drawings not to scale. 6. All images used are for illustrative purposes only and do not represent the actual size, features, specifications, fittings, and furnishings. 7. The developer reserves the right to make revisions / alterations, at it's absolute discretion, without any liability whatsoever. The St. Regis Residences, Downtown Dubai are not owned, developed or sold by Marriot International, Inc., or their affiliates ("Marriote"). Emaar Properties PJSC ("Emaar") uses The St. Regis marks under a license from Marriott, which has not confirmed the accuracy of any of the statements or representations made herein.