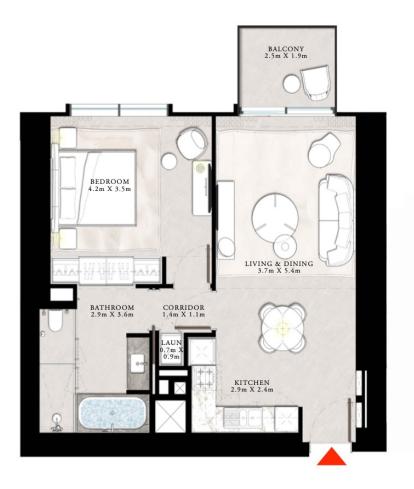

#### 1 BEDROOM TYPE F

UNITS 02 & 12 | LEVEL 04-20

| SUITE AREA   | 751.21 SQ.FT. | 69.79 SQ.M. |
|--------------|---------------|-------------|
| BALCONY AREA | 56.19 SQ.FT.  | 5.22 SQ.M.  |
| TOTAL AREA   | 807.40 SQ.FT. | 75.01 SQ.M. |