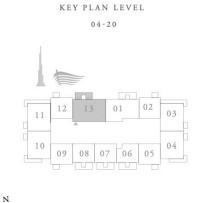

KEY PLAN LEVEL 04-20

13

11

ИК

01

02

FLOOR PLAN 1. All dimensions are in imperial and metric, and measured from finish to finish excluding construction tolerances. 2. All materials, dimensions, and drawings are approximate only. 3. Information is subject to change without notice, at developer's absolute discretion. 4. Actual area may vary from the stated area. 5. Drawings not to scale. 6. All images used are for illustrative purposes only and do not represent the actual size, features, specifications, fittings, and furnishings. 7. The developer reserves the right to make revisions / alterations, at it's absolute discretion, without any liability whatsoever. The St. Regis Residences, Downtown Dubai are not owned, developed or sold by Marriott International, Inc., or their affiliates ("Marriott"). Emaar Properties PJSC ("Emaar") uses The St. Regis marks under a license from Marriott, which has not confirmed the accuracy of any of the statements or representations made herein.