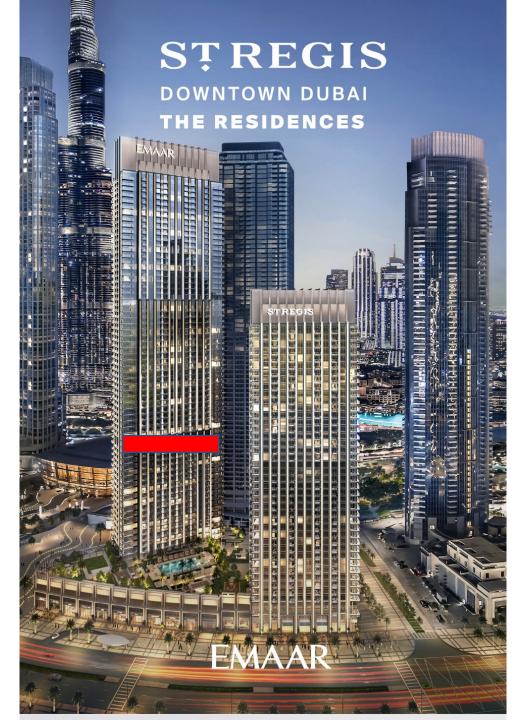

#### Between 4th to 20th Floor

- \* Facing Burj & Fountain 🖾
- 4 units >> 2 bed
- 2 Units >> 1 bed

- \* Facing Blvd 🌆
- 2 units >> 2 bed
- 5 units >> 1 bed

TOWER 1

TOWER 1