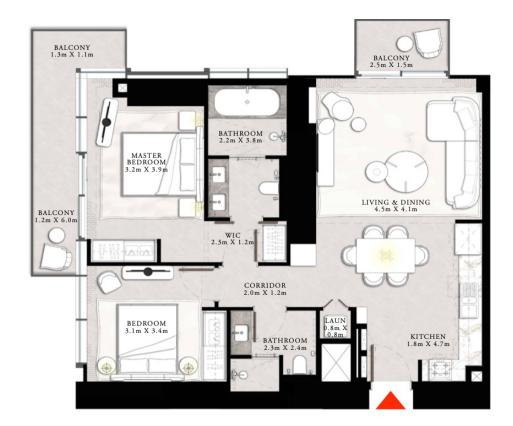

#### 2 BEDROOM TYPE A2

UNITS 03 & 11 | LEVEL 04-20

| SUITE AREA   | 1070.15 SQ.FT. | 99.42 SQ.M.  |
|--------------|----------------|--------------|
| BALCONY AREA | 199.24 SQ.FT.  | 18.51 SQ.M.  |
| TOTAL AREA   | 1269.39 SQ.FT. | 117.93 SQ.M. |

### 2 BEDROOM TYPE A4

UNITS 04 & 10 | LEVEL 04-20

| SUITE AREA   | 1059.06 SQ.FT. | 98.39 SQ.M.  |
|--------------|----------------|--------------|
| BALCONY AREA | 160.71 SQ.FT.  | 14.93 SQ.M.  |
| TOTAL AREA   | 1219.77 SQ.FT. | 113.32 SQ.M. |