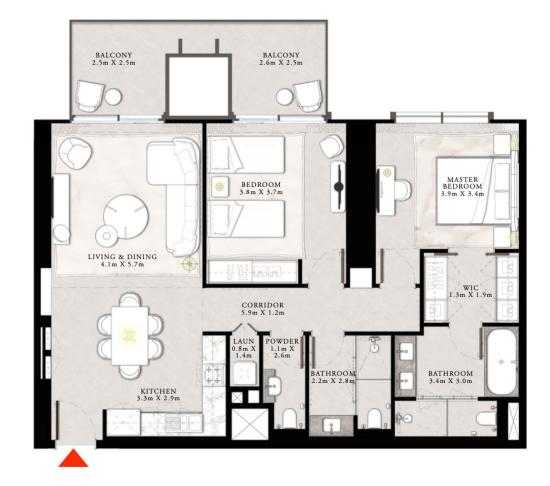

#### 2 BEDROOM TYPE C

UNIT 01 | LEVEL 04-20

| SUITE AREA   | 1134.30 SQ.FT. | 105.38 SQ.M. |
|--------------|----------------|--------------|
| BALCONY AREA | 167.16 SQ.FT.  | 15.53 SQ.M.  |
| TOTAL AREA   | 1301.46 SQ.FT. | 120.91 SQ.M. |

#### 1 BEDROOM TYPE F

UNITS 02 & 12 | LEVEL 04-20

| SUITE AREA   | 751.21 SQ.FT. | 69.79 SQ.M. |
|--------------|---------------|-------------|
| BALCONY AREA | 56.19 SQ.FT.  | 5.22 SQ.M.  |
| TOTAL AREA   | 807.40 SQ.FT. | 75.01 SQ.M. |

#### 2 BEDROOM TYPE A2

UNITS 03 & 11 | LEVEL 04-20

| SUITE AREA   | 1070.15 SQ.FT. | 99.42 SQ.M.  |
|--------------|----------------|--------------|
| BALCONY AREA | 199.24 SQ.FT.  | 18.51 SQ.M.  |
| TOTAL AREA   | 1269.39 SQ.FT. | 117.93 SQ.M. |

### 2 BEDROOM TYPE A4

UNITS 04 & 10 | LEVEL 04-20

| SUITE AREA   | 1059.06 SQ.FT. | 98.39 SQ.M.  |
|--------------|----------------|--------------|
| BALCONY AREA | 160.71 SQ.FT.  | 14.93 SQ.M.  |
| TOTAL AREA   | 1219.77 SQ.FT. | 113.32 SQ.M. |

#### 1 BEDROOM TYPE A

UNITS 05 & 09 | LEVEL 04-20

| SUITE AREA   | 760.47 SQ.FT. | 70.65 SQ.M. |
|--------------|---------------|-------------|
| BALCONY AREA | 56.19 SQ.FT.  | 5.22 SQ.M.  |
| TOTAL AREA   | 816.66 SQ.FT. | 75.87 SQ.M. |

#### 1 BEDROOM TYPE C

UNIT 06 | LEVEL 04-20

| SUITE AREA   | 657.57 SQ.FT. | 61.09 SQ.M. |
|--------------|---------------|-------------|
| BALCONY AREA | 167.16 SQ.FT. | 15.53 SQ.M. |
| TOTAL AREA   | 824.73 SQ.FT. | 76.62 SQ.M. |

#### 1 BEDROOM TYPE B

UNIT 07 | LEVEL 04-20

| SUITE AREA   | 704.61 SQ.FT. | 65.46 SQ.M. |
|--------------|---------------|-------------|
| BALCONY AREA | 167.16 SQ.FT. | 15.53 SQ.M. |
| TOTAL AREA   | 871.77 SQ.FT. | 80.99 SQ.M. |

#### 1 BEDROOM TYPE E

UNIT 08 | LEVEL 04-20

| SUITE AREA   | 703.10 SQ.FT. | 65.32 SQ.M. |
|--------------|---------------|-------------|
| BALCONY AREA | 167.16 SQ.FT. | 15.53 SQ.M. |
| TOTAL AREA   | 870.26 SQ.FT. | 80.85 SQ.M. |

#### UNIT 13 | LEVEL 04-20

| SUITE AREA   | 1242.80 SQ.FT. | 115.46 SQ.M. |
|--------------|----------------|--------------|
| BALCONY AREA | 167.16 SQ.FT.  | 15.53 SQ.M.  |
| TOTAL AREA   | 1409.96 SQ.FT. | 130.99 SQ.M. |