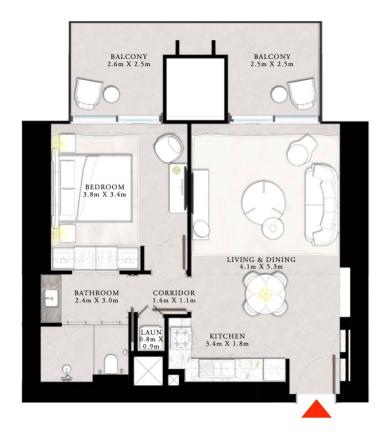

#### UNIT 13 | LEVEL 04-20

| SUITE AREA   | 1242.80 SQ.FT. | 115.46 SQ.M. |
|--------------|----------------|--------------|
| BALCONY AREA | 167.16 SQ.FT.  | 15.53 SQ.M.  |
| TOTAL AREA   | 1409.96 SQ.FT. | 130.99 SQ.M. |

N

FLOOR PLAN 1. All dimensions are in imperial and metric, and measured from finish to finish excluding construction tolerances. 2. All materials, dimensions, and drawings are approximate only. 3. Information is subject to change without notice, at developer's absolute discretion. 4. Actual area may vary from the stated area. 5. Drawings not to scale. 6. All images used are for illustrative purposes only and do not represent the actual size, features, specifications, fittings, and furnishings. 7. The developer reserves the right to make revisions / alterations, at it's absolute discretion, without any liability whatsoever. The St. Regis Residences, Downtown Dubai are not owned, developed or sold by Marriott International, Inc., or their affiliates ("Marriott"). Emaar Properties PJSC ("Emaar") uses The St. Regis marks under a license from Marriott, which has not confirmed the accuracy of any of the statements or representations made herein.