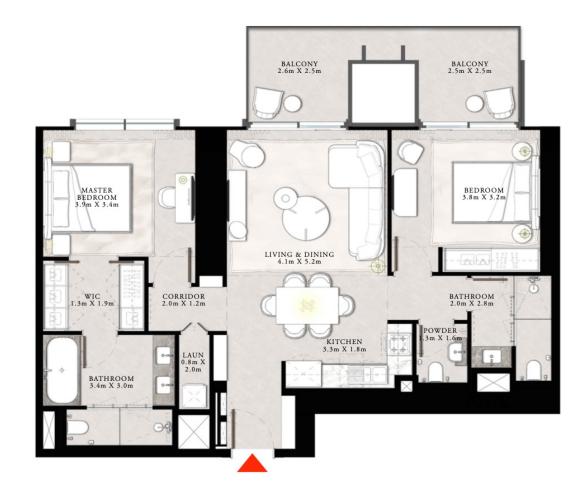

#### 2 BEDROOM TYPE A2

UNITS 03 & 11 | LEVEL 04-20

| SUITE AREA   | 1070.15 SQ.FT. | 99.42 SQ.M.  |
|--------------|----------------|--------------|
| BALCONY AREA | 199.24 SQ.FT.  | 18.51 SQ.M.  |
| TOTAL AREA   | 1269.39 SQ.FT. | 117.93 SQ.M. |

FLOOR PLAN 1. All dimensions are in imperial and metric, and measured from finish to finish excluding construction tolerances. 2. All materials, dimensions, and drawings are approximate only. 3. Information is subject to change without notice, at developer's absolute discretion. 4. Actual area may vary from the stated area. 5. Drawings not to cacle. 6. All images used are for illustrative purposes only and do not represent the actual size, features, specifications, fittings, and furnishings. 7. The developer reserves the right to make revisions at air absolute discretion, without any liability whatsoever. The St. Regis Residences, Downtown Dubia are not owned, developed or sold by Marriott International, Inc., or their affiliates ("Marriot"). Emaar Properties PJSC ("Emaar") uses The St. Regis Residences from Marriot, which has not confirmed the accuracy of any of the statements or representations made herein.