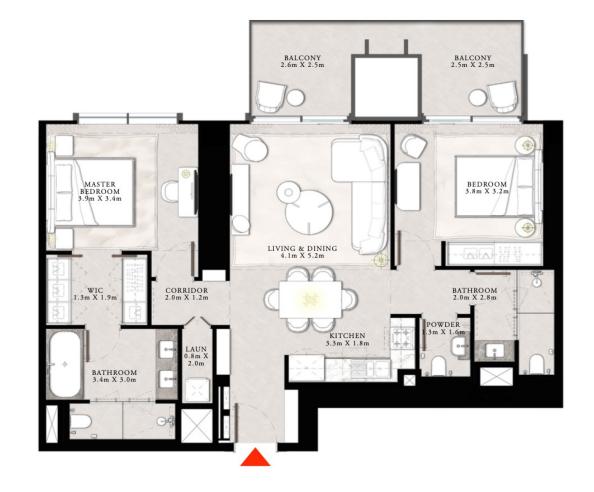

### 2 BEDROOM TYPE C

UNIT 01 | LEVEL 04-20

| SUITE AREA   | 1134.30 SQ.FT. | 105.38 SQ.M. |
|--------------|----------------|--------------|
| BALCONY AREA | 167.16 SQ.FT.  | 15.53 SQ.M.  |
| TOTAL AREA   | 1301.46 SQ.FT. | 120.91 SQ.M. |