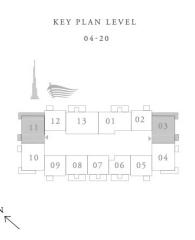

#### Between 4th to 20th Floor

- \* Facing Burj & Fountain 👟
- 4 units >> 2 bed
- 2 Units >> 1 bed

- \* Facing Blvd 🌆
- 2 units >> 2 bed
- 5 units >> 1 bed

### 2 BEDROOM TYPE C

UNIT 01 | LEVEL 04-20

| SUITE AREA   | 1134.30 SQ.FT. | 105.38 SQ.M. |
|--------------|----------------|--------------|
| BALCONY AREA | 167.16 SQ.FT.  | 15.53 SQ.M.  |
| TOTAL AREA   | 1301.46 SQ.FT. | 120.91 SQ.M. |

#### 1 BEDROOM TYPE F

UNITS 02 & 12 | LEVEL 04-20

| SUITE AREA   | 751.21 SQ.FT. | 69.79 SQ.M. |
|--------------|---------------|-------------|
| BALCONY AREA | 56.19 SQ.FT.  | 5.22 SQ.M.  |
| TOTAL AREA   | 807.40 SQ.FT. | 75.01 SQ.M. |

#### 2 BEDROOM TYPE A2

UNITS 03 & 11 | LEVEL 04-20

| SUITE AREA   | 1070.15 SQ.FT. | 99.42 SQ.M.  |
|--------------|----------------|--------------|
| BALCONY AREA | 199.24 SQ.FT.  | 18.51 SQ.M.  |
| TOTAL AREA   | 1269.39 SQ.FT. | 117.93 SQ.M. |

#### 2 BEDROOM TYPE A4

UNITS 04 & 10 | LEVEL 04-20

| SUITE AREA   | 1059.06 SQ.FT. | 98.39 SQ.M.  |
|--------------|----------------|--------------|
| BALCONY AREA | 160.71 SQ.FT.  | 14.93 SQ.M.  |
| TOTAL AREA   | 1219.77 SQ.FT. | 113.32 SQ.M. |

#### 1 BEDROOM TYPE A

UNITS 05 & 09 | LEVEL 04-20

| SUITE AREA   | 760.47 SQ.FT. | 70.65 SQ.M. |
|--------------|---------------|-------------|
| BALCONY AREA | 56.19 SQ.FT.  | 5.22 SQ.M.  |
| TOTAL AREA   | 816.66 SQ.FT. | 75.87 SQ.M. |

#### 1 BEDROOM TYPE C

UNIT 06 | LEVEL 04-20

| SUITE AREA   | 657.57 SQ.FT. | 61.09 SQ.M. |
|--------------|---------------|-------------|
| BALCONY AREA | 167.16 SQ.FT. | 15.53 SQ.M. |
| TOTAL AREA   | 824.73 SQ.FT. | 76.62 SQ.M. |

#### 1 BEDROOM TYPE B

UNIT 07 | LEVEL 04-20

| SUITE AREA   | 704.61 SQ.FT. | 65.46 SQ.M. |
|--------------|---------------|-------------|
| BALCONY AREA | 167.16 SQ.FT. | 15.53 SQ.M. |
| TOTAL AREA   | 871.77 SQ.FT. | 80.99 SQ.M. |

#### 1 BEDROOM TYPE E

UNIT 08 | LEVEL 04-20

| SUITE AREA   | 703.10 SQ.FT. | 65.32 SQ.M. |
|--------------|---------------|-------------|
| BALCONY AREA | 167.16 SQ.FT. | 15.53 SQ.M. |
| TOTAL AREA   | 870.26 SQ.FT. | 80.85 SQ.M. |

#### 2 BEDROOM TYPE B

UNIT 13 | LEVEL 04-20

| SUITE AREA   | 1242.80 SQ.FT. | 115.46 SQ.M. |
|--------------|----------------|--------------|
| BALCONY AREA | 167.16 SQ.FT.  | 15.53 SQ.M.  |
| TOTAL AREA   | 1409.96 SQ.FT. | 130.99 SQ.M. |