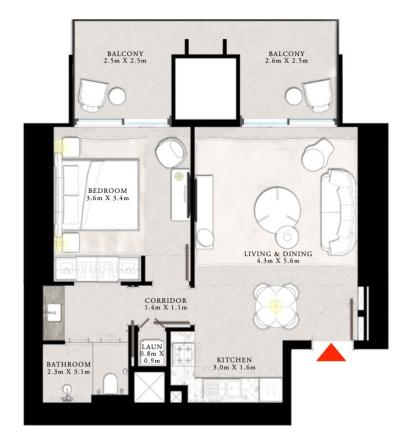

#### 1 BEDROOM TYPE C

UNIT 06 | LEVEL 04-20

| SUITE AREA   | 657.57 SQ.FT. | 61.09 SQ.M. |
|--------------|---------------|-------------|
| BALCONY AREA | 167.16 SQ.FT. | 15.53 SQ.M. |
| TOTAL AREA   | 824.73 SQ.FT. | 76.62 SQ.M. |