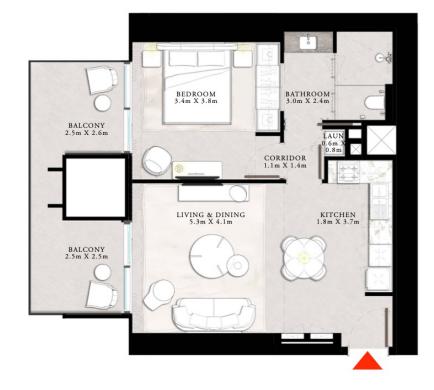

#### 2 BEDROOM TYPE B

UNIT 13 | LEVEL 04-20

| SUITE AREA   | 1242.80 SQ.FT. | 115.46 SQ.M. |
|--------------|----------------|--------------|
| BALCONY AREA | 167.16 SQ.FT.  | 15.53 SQ.M.  |
| TOTAL AREA   | 1409.96 SQ.FT. | 130.99 SQ.M. |