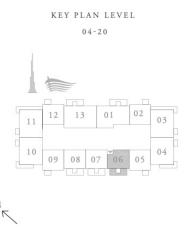

#### 1 BEDROOM TYPE C

UNIT 06 | LEVEL 04-20

| SUITE AREA   | 657.57 SQ.FT. | 61.09 SQ.M. |
|--------------|---------------|-------------|
| BALCONY AREA | 167.16 SQ.FT. | 15.53 SQ.M. |
| TOTAL AREA   | 824.73 SQ.FT. | 76.62 SQ.M. |

#### 1 BEDROOM TYPE B

UNIT 07 | LEVEL 04-20

| SUITE AREA   | 704.61 SQ.FT. | 65.46 SQ.M. |
|--------------|---------------|-------------|
| BALCONY AREA | 167.16 SQ.FT. | 15.53 SQ.M. |
| TOTAL AREA   | 871.77 SQ.FT. | 80.99 SQ.M. |