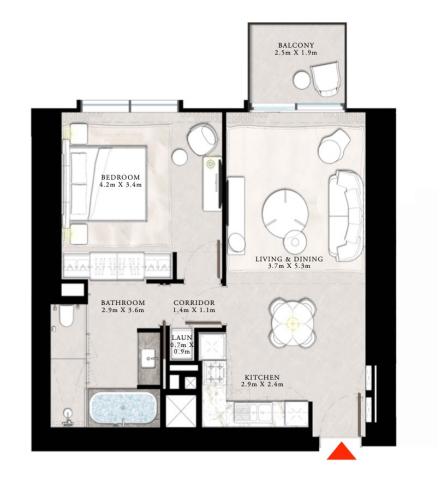

### 2 BEDROOM TYPE C

UNIT 01 | LEVEL 04-20

| SUITE AREA   | 1134.30 SQ.FT. | 105.38 SQ.M. |
|--------------|----------------|--------------|
| BALCONY AREA | 167.16 SQ.FT.  | 15.53 SQ.M.  |
| TOTAL AREA   | 1301.46 SQ.FT. | 120.91 SQ.M. |