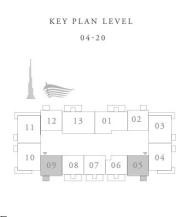

#### Between 4th to 20th Floor

- \* Facing Burj & Fountain 👟
- 4 units >> 2 bed
- 2 Units >> 1 bed

- \* Facing Blvd 🌆
- 2 units >> 2 bed
- 5 units >> 1 bed

### 2 BEDROOM TYPE C

UNIT 01 | LEVEL 04-20

| SUITE AREA   | 1134.30 SQ.FT. | 105.38 SQ.M. |
|--------------|----------------|--------------|
| BALCONY AREA | 167.16 SQ.FT.  | 15.53 SQ.M.  |
| TOTAL AREA   | 1301.46 SQ.FT. | 120.91 SQ.M. |

#### 1 BEDROOM TYPE F

UNITS 02 & 12 | LEVEL 04-20

| SUITE AREA   | 751.21 SQ.FT. | 69.79 SQ.M. |
|--------------|---------------|-------------|
| BALCONY AREA | 56.19 SQ.FT.  | 5.22 SQ.M.  |
| TOTAL AREA   | 807.40 SQ.FT. | 75.01 SQ.M. |

#### 2 BEDROOM TYPE A2

UNITS 03 & 11 | LEVEL 04-20

| SUITE AREA   | 1070.15 SQ.FT. | 99.42 SQ.M.  |
|--------------|----------------|--------------|
| BALCONY AREA | 199.24 SQ.FT.  | 18.51 SQ.M.  |
| TOTAL AREA   | 1269.39 SQ.FT. | 117.93 SQ.M. |

#### 2 BEDROOM TYPE A4

UNITS 04 & 10 | LEVEL 04-20

| SUITE AREA   | 1059.06 SQ.FT. | 98.39 SQ.M.  |
|--------------|----------------|--------------|
| BALCONY AREA | 160.71 SQ.FT.  | 14.93 SQ.M.  |
| TOTAL AREA   | 1219.77 SQ.FT. | 113.32 SQ.M. |

#### 1 BEDROOM TYPE A

UNITS 05 & 09 | LEVEL 04-20

| SUITE AREA   | 760.47 SQ.FT. | 70.65 SQ.M. |
|--------------|---------------|-------------|
| BALCONY AREA | 56.19 SQ.FT.  | 5.22 SQ.M.  |
| TOTAL AREA   | 816.66 SQ.FT. | 75.87 SQ.M. |

#### 1 BEDROOM TYPE C

UNIT 06 | LEVEL 04-20

| SUITE AREA   | 657.57 SQ.FT. | 61.09 SQ.M. |
|--------------|---------------|-------------|
| BALCONY AREA | 167.16 SQ.FT. | 15.53 SQ.M. |
| TOTAL AREA   | 824.73 SQ.FT. | 76.62 SQ.M. |

#### 1 BEDROOM TYPE B

UNIT 07 | LEVEL 04-20

| SUITE AREA   | 704.61 SQ.FT. | 65.46 SQ.M. |
|--------------|---------------|-------------|
| BALCONY AREA | 167.16 SQ.FT. | 15.53 SQ.M. |
| TOTAL AREA   | 871.77 SQ.FT. | 80.99 SQ.M. |

#### 1 BEDROOM TYPE E

UNIT 08 | LEVEL 04-20

| SUITE AREA   | 703.10 SQ.FT. | 65.32 SQ.M. |
|--------------|---------------|-------------|
| BALCONY AREA | 167.16 SQ.FT. | 15.53 SQ.M. |
| TOTAL AREA   | 870.26 SQ.FT. | 80.85 SQ.M. |

#### 2 BEDROOM TYPE B

UNIT 13 | LEVEL 04-20

| SUITE AREA   | 1242.80 SQ.FT. | 115.46 SQ.M. |
|--------------|----------------|--------------|
| BALCONY AREA | 167.16 SQ.FT.  | 15.53 SQ.M.  |
| TOTAL AREA   | 1409.96 SQ.FT. | 130.99 SQ.M. |