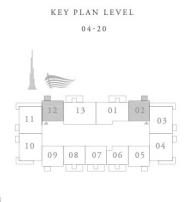

#### Between 4th to 20th Floor

- \* Facing Burj & Fountain 👟
- 4 units >> 2 bed
- 2 Units >> 1 bed

- \* Facing Blvd 🌆
- 2 units >> 2 bed
- 5 units >> 1 bed