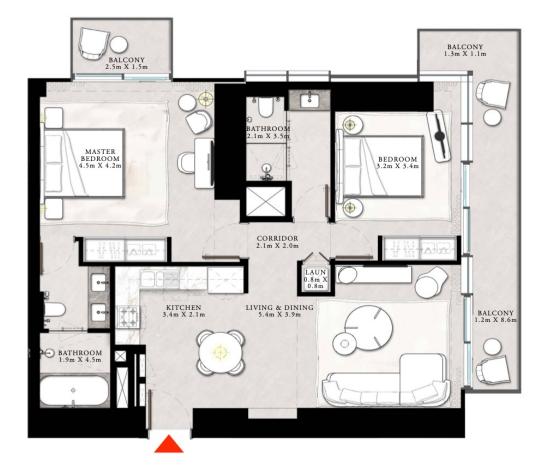

#### 2 BEDROOM TYPE B

UNIT 13 | LEVEL 04-20

| SUITE AREA   | 1242.80 SQ.FT. | 115.46 SQ.M. |
|--------------|----------------|--------------|
| BALCONY AREA | 167.16 SQ.FT.  | 15.53 SQ.M.  |
| TOTAL AREA   | 1409.96 SQ.FT. | 130.99 SQ.M. |