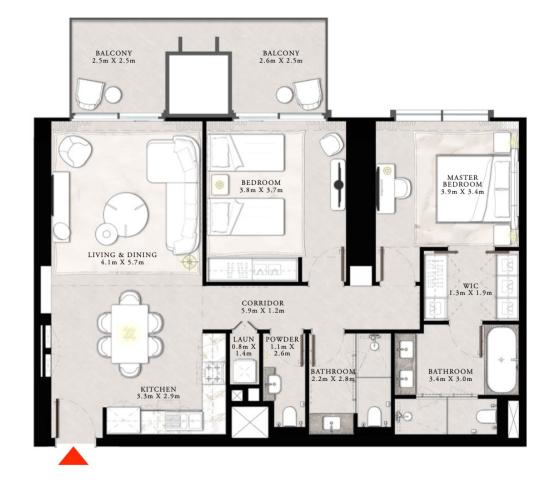

#### 2 BEDROOM TYPE A2

UNITS 03 & 11 | LEVEL 04-20

| SUITE AREA   | 1070.15 SQ.FT. | 99.42 SQ.M.  |
|--------------|----------------|--------------|
| BALCONY AREA | 199.24 SQ.FT.  | 18.51 SQ.M.  |
| TOTAL AREA   | 1269.39 SQ.FT. | 117.93 SQ.M. |

## DOWNTOWN DUBAI

TOWER 1