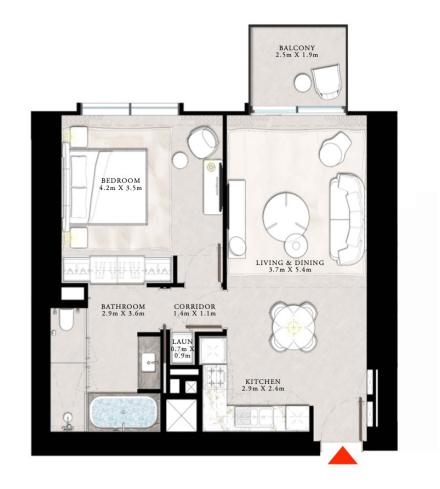

#### 1 BEDROOM TYPE A

UNITS 05 & 09 | LEVEL 04-20

| SUITE AREA   | 760.47 SQ.FT. | 70.65 SQ.M. |
|--------------|---------------|-------------|
| BALCONY AREA | 56.19 SQ.FT.  | 5.22 SQ.M.  |
| TOTAL AREA   | 816.66 SQ.FT. | 75.87 SQ.M. |