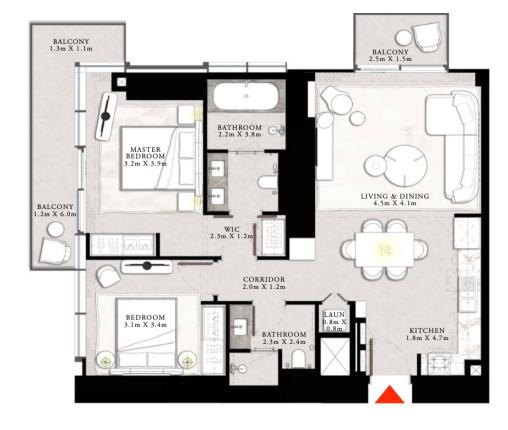

### 2 BEDROOM TYPE C

UNIT 01 | LEVEL 04-20

| SUITE AREA   | 1134.30 SQ.FT. | 105.38 SQ.M. |
|--------------|----------------|--------------|
| BALCONY AREA | 167.16 SQ.FT.  | 15.53 SQ.M.  |
| TOTAL AREA   | 1301.46 SQ.FT. | 120.91 SQ.M. |