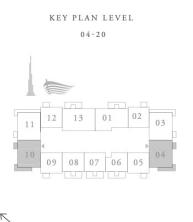

#### Between 4th to 20th Floor

- \* Facing Burj & Fountain 👟
- 4 units >> 2 bed
- 2 Units >> 1 bed

- \* Facing Blvd 🌆
- 2 units >> 2 bed
- 5 units >> 1 bed

### 2 BEDROOM TYPE C

UNIT 01 | LEVEL 04-20

| SUITE AREA   | 1134.30 SQ.FT. | 105.38 SQ.M. |
|--------------|----------------|--------------|
| BALCONY AREA | 167.16 SQ.FT.  | 15.53 SQ.M.  |
| TOTAL AREA   | 1301.46 SQ.FT. | 120.91 SQ.M. |

#### 1 BEDROOM TYPE F

UNITS 02 & 12 | LEVEL 04-20

| SUITE AREA   | 751.21 SQ.FT. | 69.79 SQ.M. |
|--------------|---------------|-------------|
| BALCONY AREA | 56.19 SQ.FT.  | 5.22 SQ.M.  |
| TOTAL AREA   | 807.40 SQ.FT. | 75.01 SQ.M. |

#### 2 BEDROOM TYPE A2

UNITS 03 & 11 | LEVEL 04-20

| SUITE AREA   | 1070.15 SQ.FT. | 99.42 SQ.M.  |
|--------------|----------------|--------------|
| BALCONY AREA | 199.24 SQ.FT.  | 18.51 SQ.M.  |
| TOTAL AREA   | 1269.39 SQ.FT. | 117.93 SQ.M. |

#### 2 BEDROOM TYPE A4

UNITS 04 & 10 | LEVEL 04-20

| SUITE AREA   | 1059.06 SQ.FT. | 98.39 SQ.M.  |
|--------------|----------------|--------------|
| BALCONY AREA | 160.71 SQ.FT.  | 14.93 SQ.M.  |
| TOTAL AREA   | 1219.77 SQ.FT. | 113.32 SQ.M. |

#### 1 BEDROOM TYPE A

UNITS 05 & 09 | LEVEL 04-20

| SUITE AREA   | 760.47 SQ.FT. | 70.65 SQ.M. |
|--------------|---------------|-------------|
| BALCONY AREA | 56.19 SQ.FT.  | 5.22 SQ.M.  |
| TOTAL AREA   | 816.66 SQ.FT. | 75.87 SQ.M. |

#### 1 BEDROOM TYPE C

UNIT 06 | LEVEL 04-20

| SUITE AREA   | 657.57 SQ.FT. | 61.09 SQ.M. |
|--------------|---------------|-------------|
| BALCONY AREA | 167.16 SQ.FT. | 15.53 SQ.M. |
| TOTAL AREA   | 824.73 SQ.FT. | 76.62 SQ.M. |

#### 1 BEDROOM TYPE B

UNIT 07 | LEVEL 04-20

| SUITE AREA   | 704.61 SQ.FT. | 65.46 SQ.M. |
|--------------|---------------|-------------|
| BALCONY AREA | 167.16 SQ.FT. | 15.53 SQ.M. |
| TOTAL AREA   | 871.77 SQ.FT. | 80.99 SQ.M. |

#### 1 BEDROOM TYPE E

UNIT 08 | LEVEL 04-20

| SUITE AREA   | 703.10 SQ.FT. | 65.32 SQ.M. |
|--------------|---------------|-------------|
| BALCONY AREA | 167.16 SQ.FT. | 15.53 SQ.M. |
| TOTAL AREA   | 870.26 SQ.FT. | 80.85 SQ.M. |

#### 2 BEDROOM TYPE B

UNIT 13 | LEVEL 04-20

| SUITE AREA   | 1242.80 SQ.FT. | 115.46 SQ.M. |
|--------------|----------------|--------------|
| BALCONY AREA | 167.16 SQ.FT.  | 15.53 SQ.M.  |
| TOTAL AREA   | 1409.96 SQ.FT. | 130.99 SQ.M. |