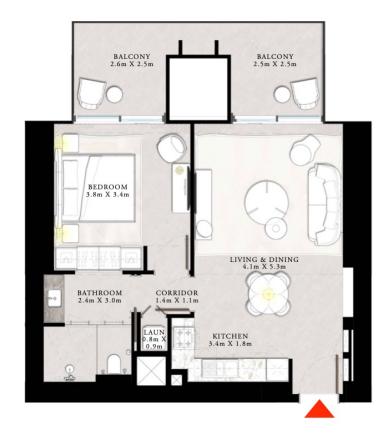

#### 2 BEDROOM TYPE B

UNIT 13 | LEVEL 04-20

| SUITE AREA   | 1242.80 SQ.FT. | 115.46 SQ.M. |
|--------------|----------------|--------------|
| BALCONY AREA | 167.16 SQ.FT.  | 15.53 SQ.M.  |
| TOTAL AREA   | 1409.96 SQ.FT. | 130.99 SQ.M. |