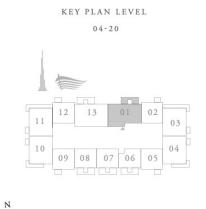

#### Between 4th to 20th Floor

- \* Facing Burj & Fountain 👟
- 4 units >> 2 bed
- 2 Units >> 1 bed

- \* Facing Blvd 🌆
- 2 units >> 2 bed
- 5 units >> 1 bed

### 2 BEDROOM TYPE C

UNIT 01 | LEVEL 04-20

| SUITE AREA   | 1134.30 SQ.FT. | 105.38 SQ.M. |
|--------------|----------------|--------------|
| BALCONY AREA | 167.16 SQ.FT.  | 15.53 SQ.M.  |
| TOTAL AREA   | 1301.46 SQ.FT. | 120.91 SQ.M. |

#### 1 BEDROOM TYPE F

UNITS 02 & 12 | LEVEL 04-20

| SUITE AREA   | 751.21 SQ.FT. | 69.79 SQ.M. |
|--------------|---------------|-------------|
| BALCONY AREA | 56.19 SQ.FT.  | 5.22 SQ.M.  |
| TOTAL AREA   | 807.40 SQ.FT. | 75.01 SQ.M. |

#### 2 BEDROOM TYPE A2

UNITS 03 & 11 | LEVEL 04-20

| SUITE AREA   | 1070.15 SQ.FT. | 99.42 SQ.M.  |
|--------------|----------------|--------------|
| BALCONY AREA | 199.24 SQ.FT.  | 18.51 SQ.M.  |
| TOTAL AREA   | 1269.39 SQ.FT. | 117.93 SQ.M. |

#### 2 BEDROOM TYPE A4

UNITS 04 & 10 | LEVEL 04-20

| SUITE AREA   | 1059.06 SQ.FT. | 98.39 SQ.M.  |
|--------------|----------------|--------------|
| BALCONY AREA | 160.71 SQ.FT.  | 14.93 SQ.M.  |
| TOTAL AREA   | 1219.77 SQ.FT. | 113.32 SQ.M. |

#### 1 BEDROOM TYPE A

UNITS 05 & 09 | LEVEL 04-20

| SUITE AREA   | 760.47 SQ.FT. | 70.65 SQ.M. |
|--------------|---------------|-------------|
| BALCONY AREA | 56.19 SQ.FT.  | 5.22 SQ.M.  |
| TOTAL AREA   | 816.66 SQ.FT. | 75.87 SQ.M. |

#### 1 BEDROOM TYPE C

UNIT 06 | LEVEL 04-20

| SUITE AREA   | 657.57 SQ.FT. | 61.09 SQ.M. |
|--------------|---------------|-------------|
| BALCONY AREA | 167.16 SQ.FT. | 15.53 SQ.M. |
| TOTAL AREA   | 824.73 SQ.FT. | 76.62 SQ.M. |

#### 1 BEDROOM TYPE B

UNIT 07 | LEVEL 04-20

| SUITE AREA   | 704.61 SQ.FT. | 65.46 SQ.M. |
|--------------|---------------|-------------|
| BALCONY AREA | 167.16 SQ.FT. | 15.53 SQ.M. |
| TOTAL AREA   | 871.77 SQ.FT. | 80.99 SQ.M. |

#### 1 BEDROOM TYPE E

UNIT 08 | LEVEL 04-20

| SUITE AREA   | 703.10 SQ.FT. | 65.32 SQ.M. |
|--------------|---------------|-------------|
| BALCONY AREA | 167.16 SQ.FT. | 15.53 SQ.M. |
| TOTAL AREA   | 870.26 SQ.FT. | 80.85 SQ.M. |

#### 2 BEDROOM TYPE B

UNIT 13 | LEVEL 04-20

| SUITE AREA   | 1242.80 SQ.FT. | 115.46 SQ.M. |
|--------------|----------------|--------------|
| BALCONY AREA | 167.16 SQ.FT.  | 15.53 SQ.M.  |
| TOTAL AREA   | 1409.96 SQ.FT. | 130.99 SQ.M. |