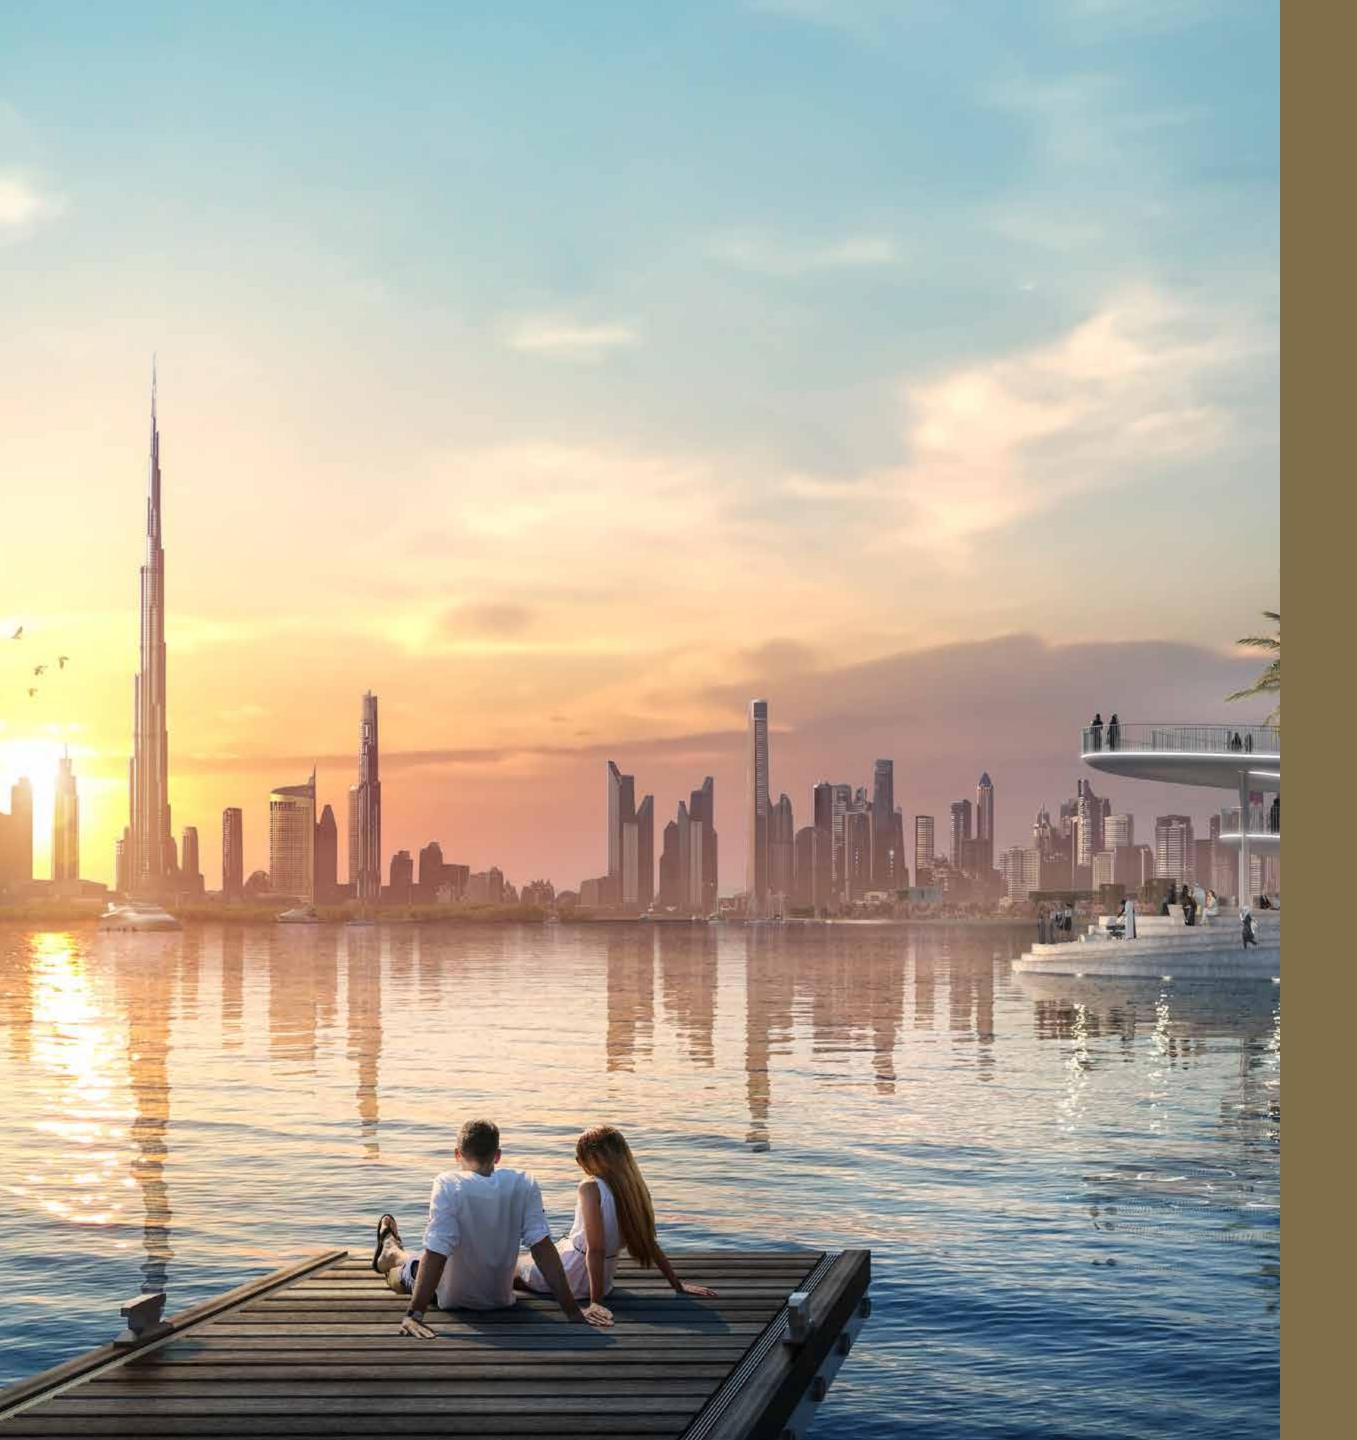

# PALACE RESIDENCES BY ADDRESS HOTELS + RESORTS

This 5-star waterside residence is located in the prime spot of Dubai Creek Harbour. Adjacent to the new Palace Hotel, the residences boast a range of dining choices and deluxe hotel luxury services.

VIEWS OF THE
WATERWAY
AND CREEK
BEACH

DIRECT ACCESS

TO THE

ADJACENT

PALACE HOTEL

UNOBSTRUCTED
VIEWS OF
DUBAI CREEK
TOWER

STEPS AWAY
FROM
CREEK
MARINA

587 BRANDED

### THE CROWNING POINT OF CREEK ISLAND DUBAI

Palace Dubai Creek Harbour is located amidst the beautiful south-eastern side of Creek Island Dubai. Positioned within the Creek and roughly 2.5km from the mangroves of the Ras Al Khor bird sanctuary, this island is separated from the mainland by a canal approximately 100m wide. This waterway is in turn connected by two road bridges and one pedestrian bridge which affords a visually arresting journey to Dubai Creek Tower.