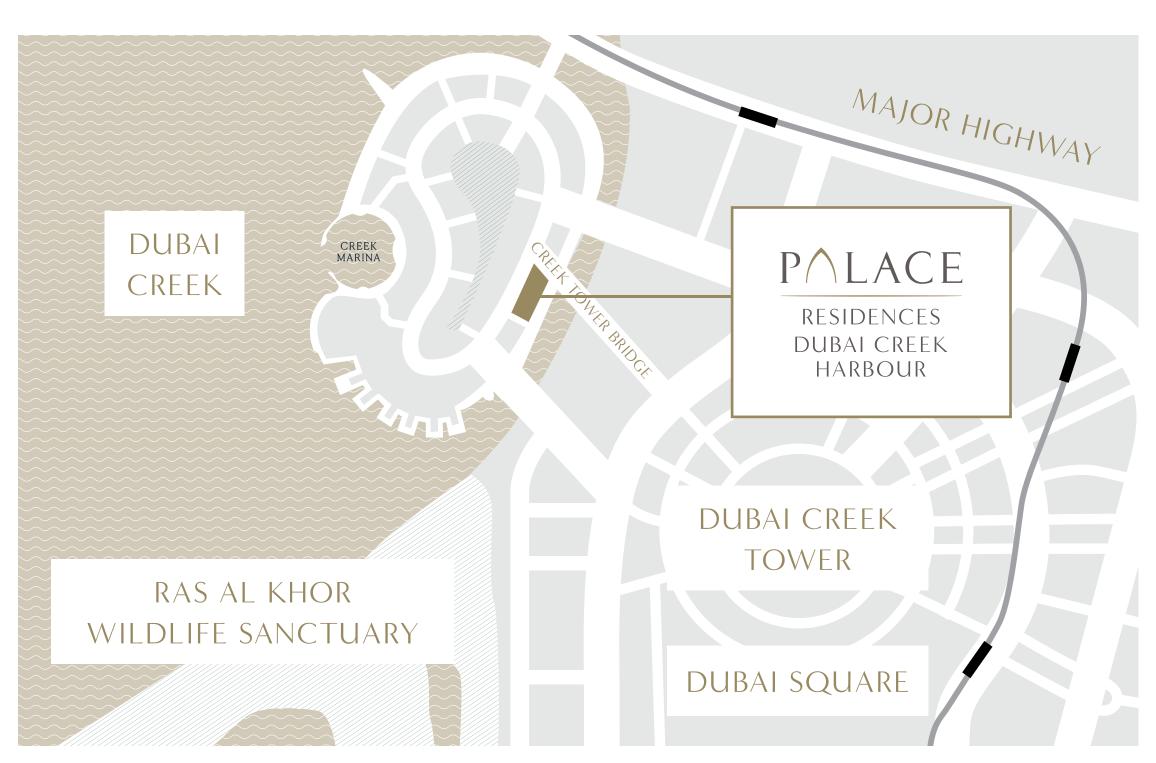

### THE CROWNING POINT OF CREEK ISLAND DUBAI

Palace Dubai Creek Harbour is located amidst the beautiful south-eastern side of Creek Island Dubai. Positioned within the Creek and roughly 2.5km from the mangroves of the Ras Al Khor bird sanctuary, this island is separated from the mainland by a canal approximately 100m wide. This waterway is in turn connected by two road bridges and one pedestrian bridge which affords a visually arresting journey to Dubai Creek Tower.

MINUTES FROM
WILDLIFE
SANCTUARY

STEPS AWAY FROM
CREEK TOWER
BRIDGE

5 MINUTES FROM
DUBAI CREEK
TOWER

5 MINUTES FROM DUBAI SQUARE

5 MINUTES FROM A MAJOR HIGHWAY

5 MINUTES FROM CREEK MARINA