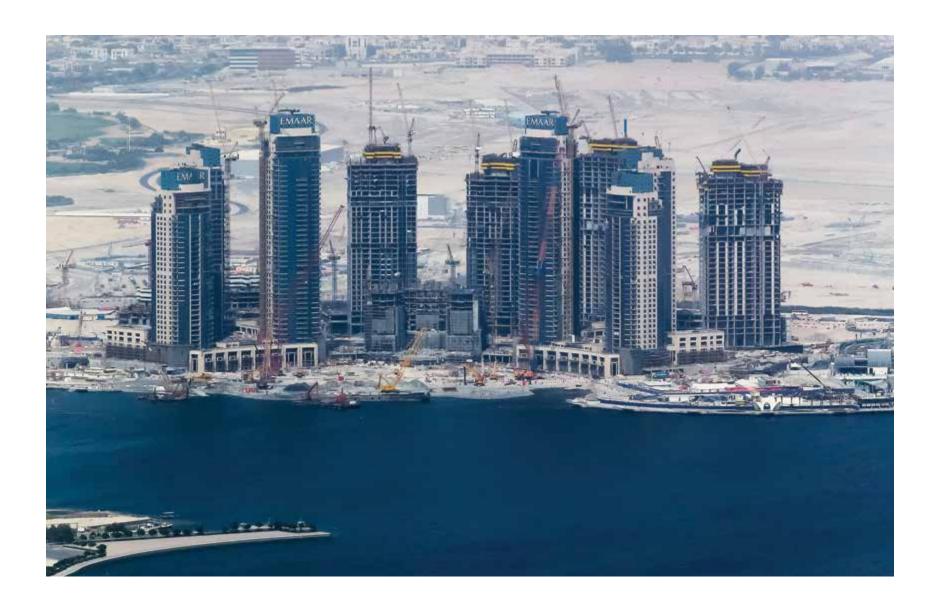

# DUBAI CREEK HARBOUR UPDATES WELCOMING FIRST RESIDENTS IN EARLY 2019

When you're building a city within a city for 200,000 residents, you've got to move at high-speed. As we are renowned for our fast pace without ever compromising on build quality, the first residents of Dubai Creek Harbour are already expected to move in early 2019 at the 6-tower Dubai Creek Residences.

2019

2020

5,335

12,750

TOTAL NUMBER
OF RESIDENTS IN
CREEK MARINA

TOTAL NUMBER
OF RESIDENTS IN
CREEK MARINA

DOWNTOWN DUBAI 2004

DOWNTOWN DUBAI 2010