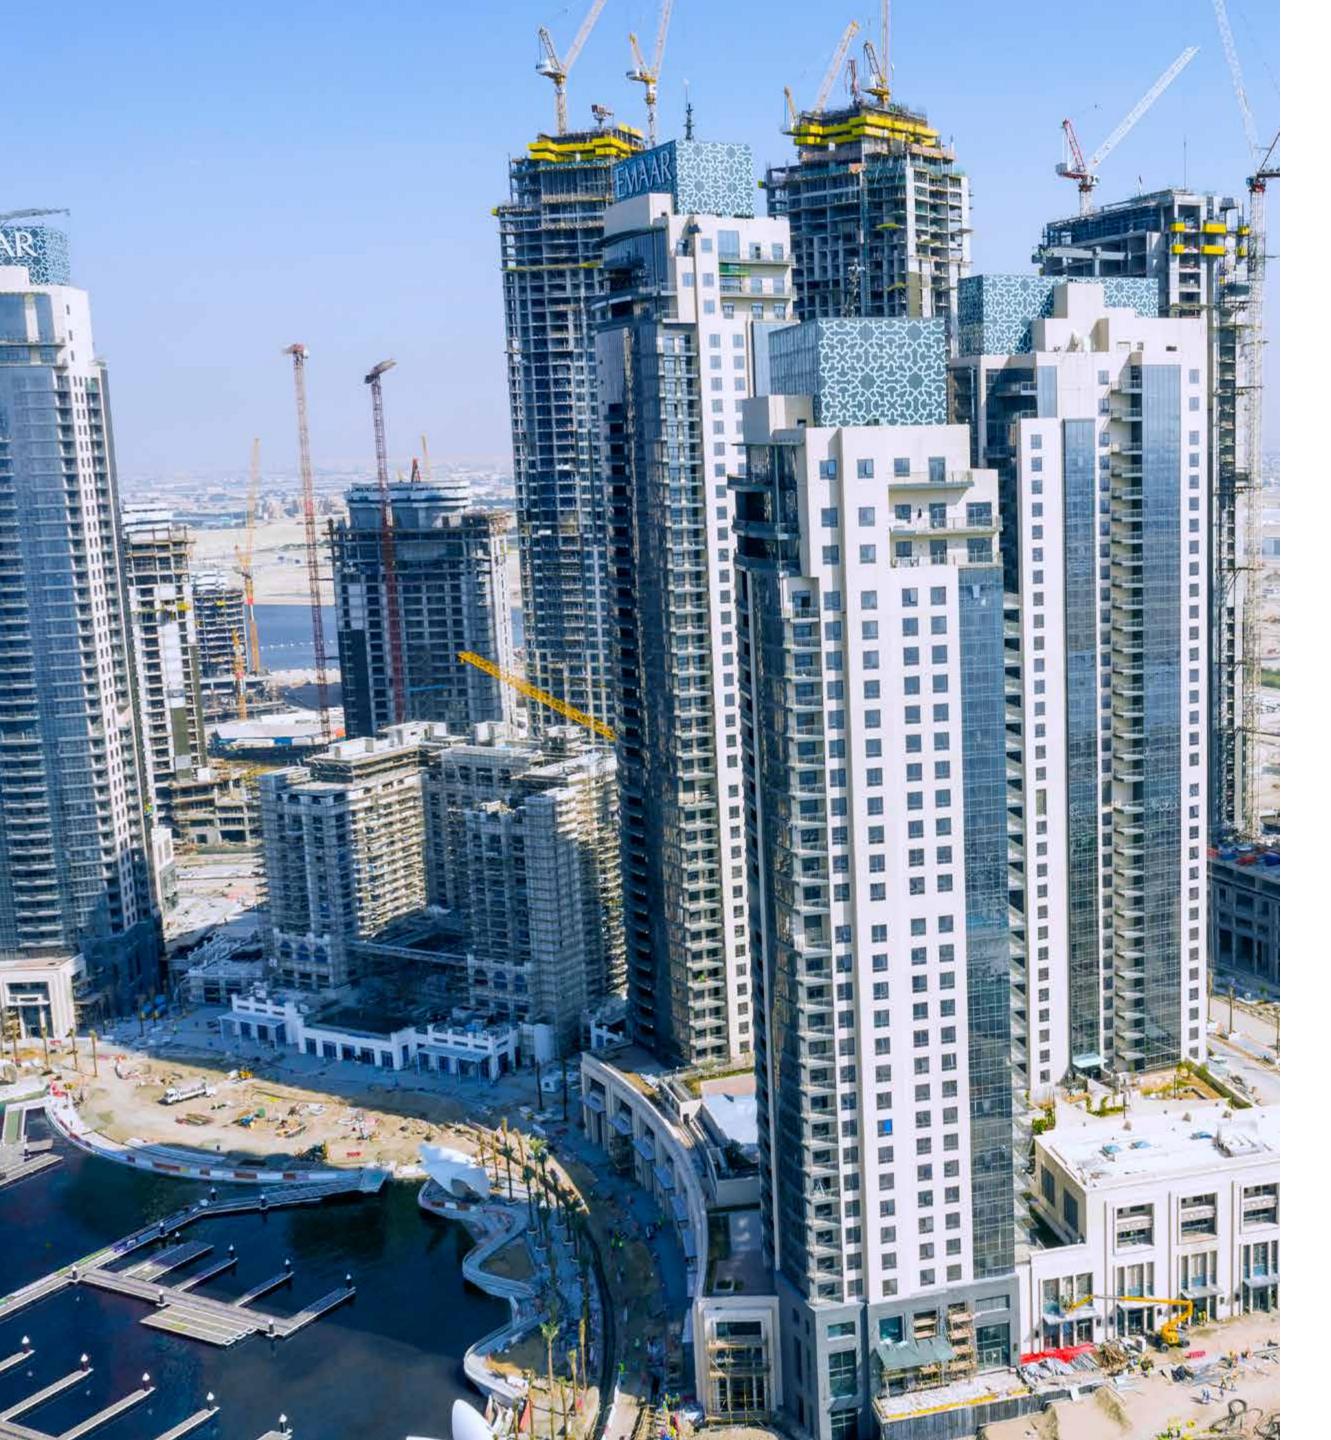

# DUBAI CREEK HARBOUR UPDATES WELCOMING FIRST RESIDENTS IN EARLY 2019

When you're building a city within a city for 200,000 residents, you've got to move at high-speed. As we are renowned for our fast pace without ever compromising on build quality, the first residents of Dubai Creek Harbour are already expected to move in early 2019 at the 6-tower Dubai Creek Residences.

2019

2020

5,335

12,750

TOTAL NUMBER
OF RESIDENTS IN
CREEK MARINA

TOTAL NUMBER
OF RESIDENTS IN
CREEK MARINA

DOWNTOWN DUBAI 2004

DOWNTOWN DUBAI 2010