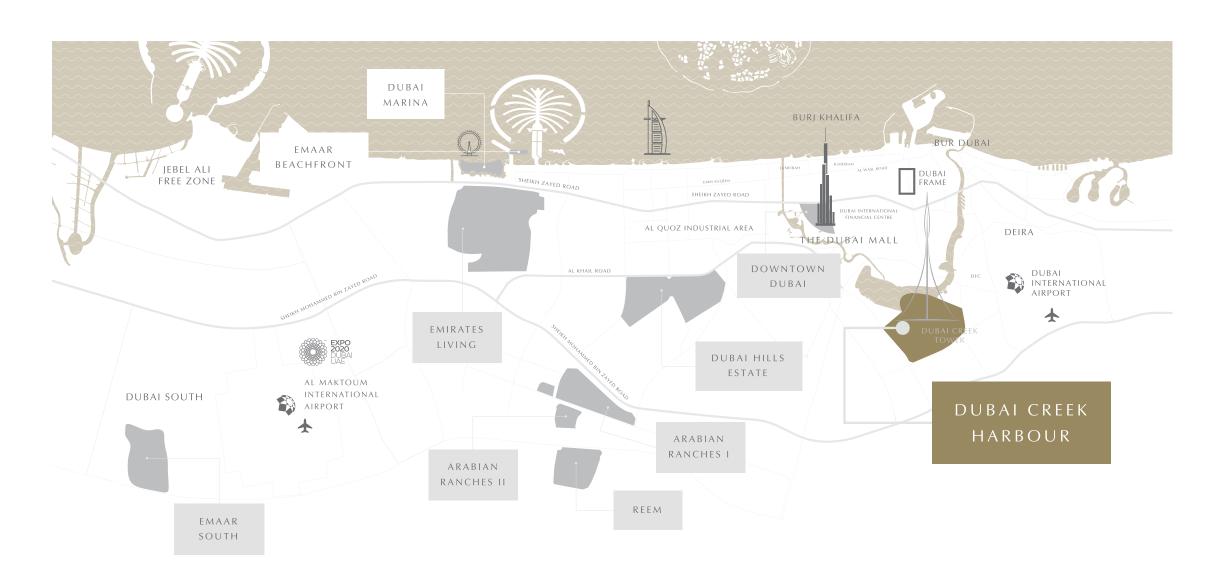

### THE CROWNING POINT OF CREEK ISLAND DUBAI

Palace Dubai Creek Harbour is located amidst the beautiful south-eastern side of Creek Island Dubai. Positioned within the Creek and roughly 2.5km from the mangroves of the Ras Al Khor bird sanctuary, this island is separated from the mainland by a canal approximately 100m wide. This waterway is in turn connected by two road bridges and one pedestrian bridge which affords a visually arresting journey to Dubai Creek Tower.

MINUTES FROM
WILDLIFE
SANCTUARY

STEPS AWAY FROM
CREEK TOWER
BRIDGE

5 MINUTES FROM
DUBAI CREEK
TOWER

5 MINUTES FROM DUBAI SQUARE

5 MINUTES FROM A MAJOR HIGHWAY

5 MINUTES FROM CREEK MARINA