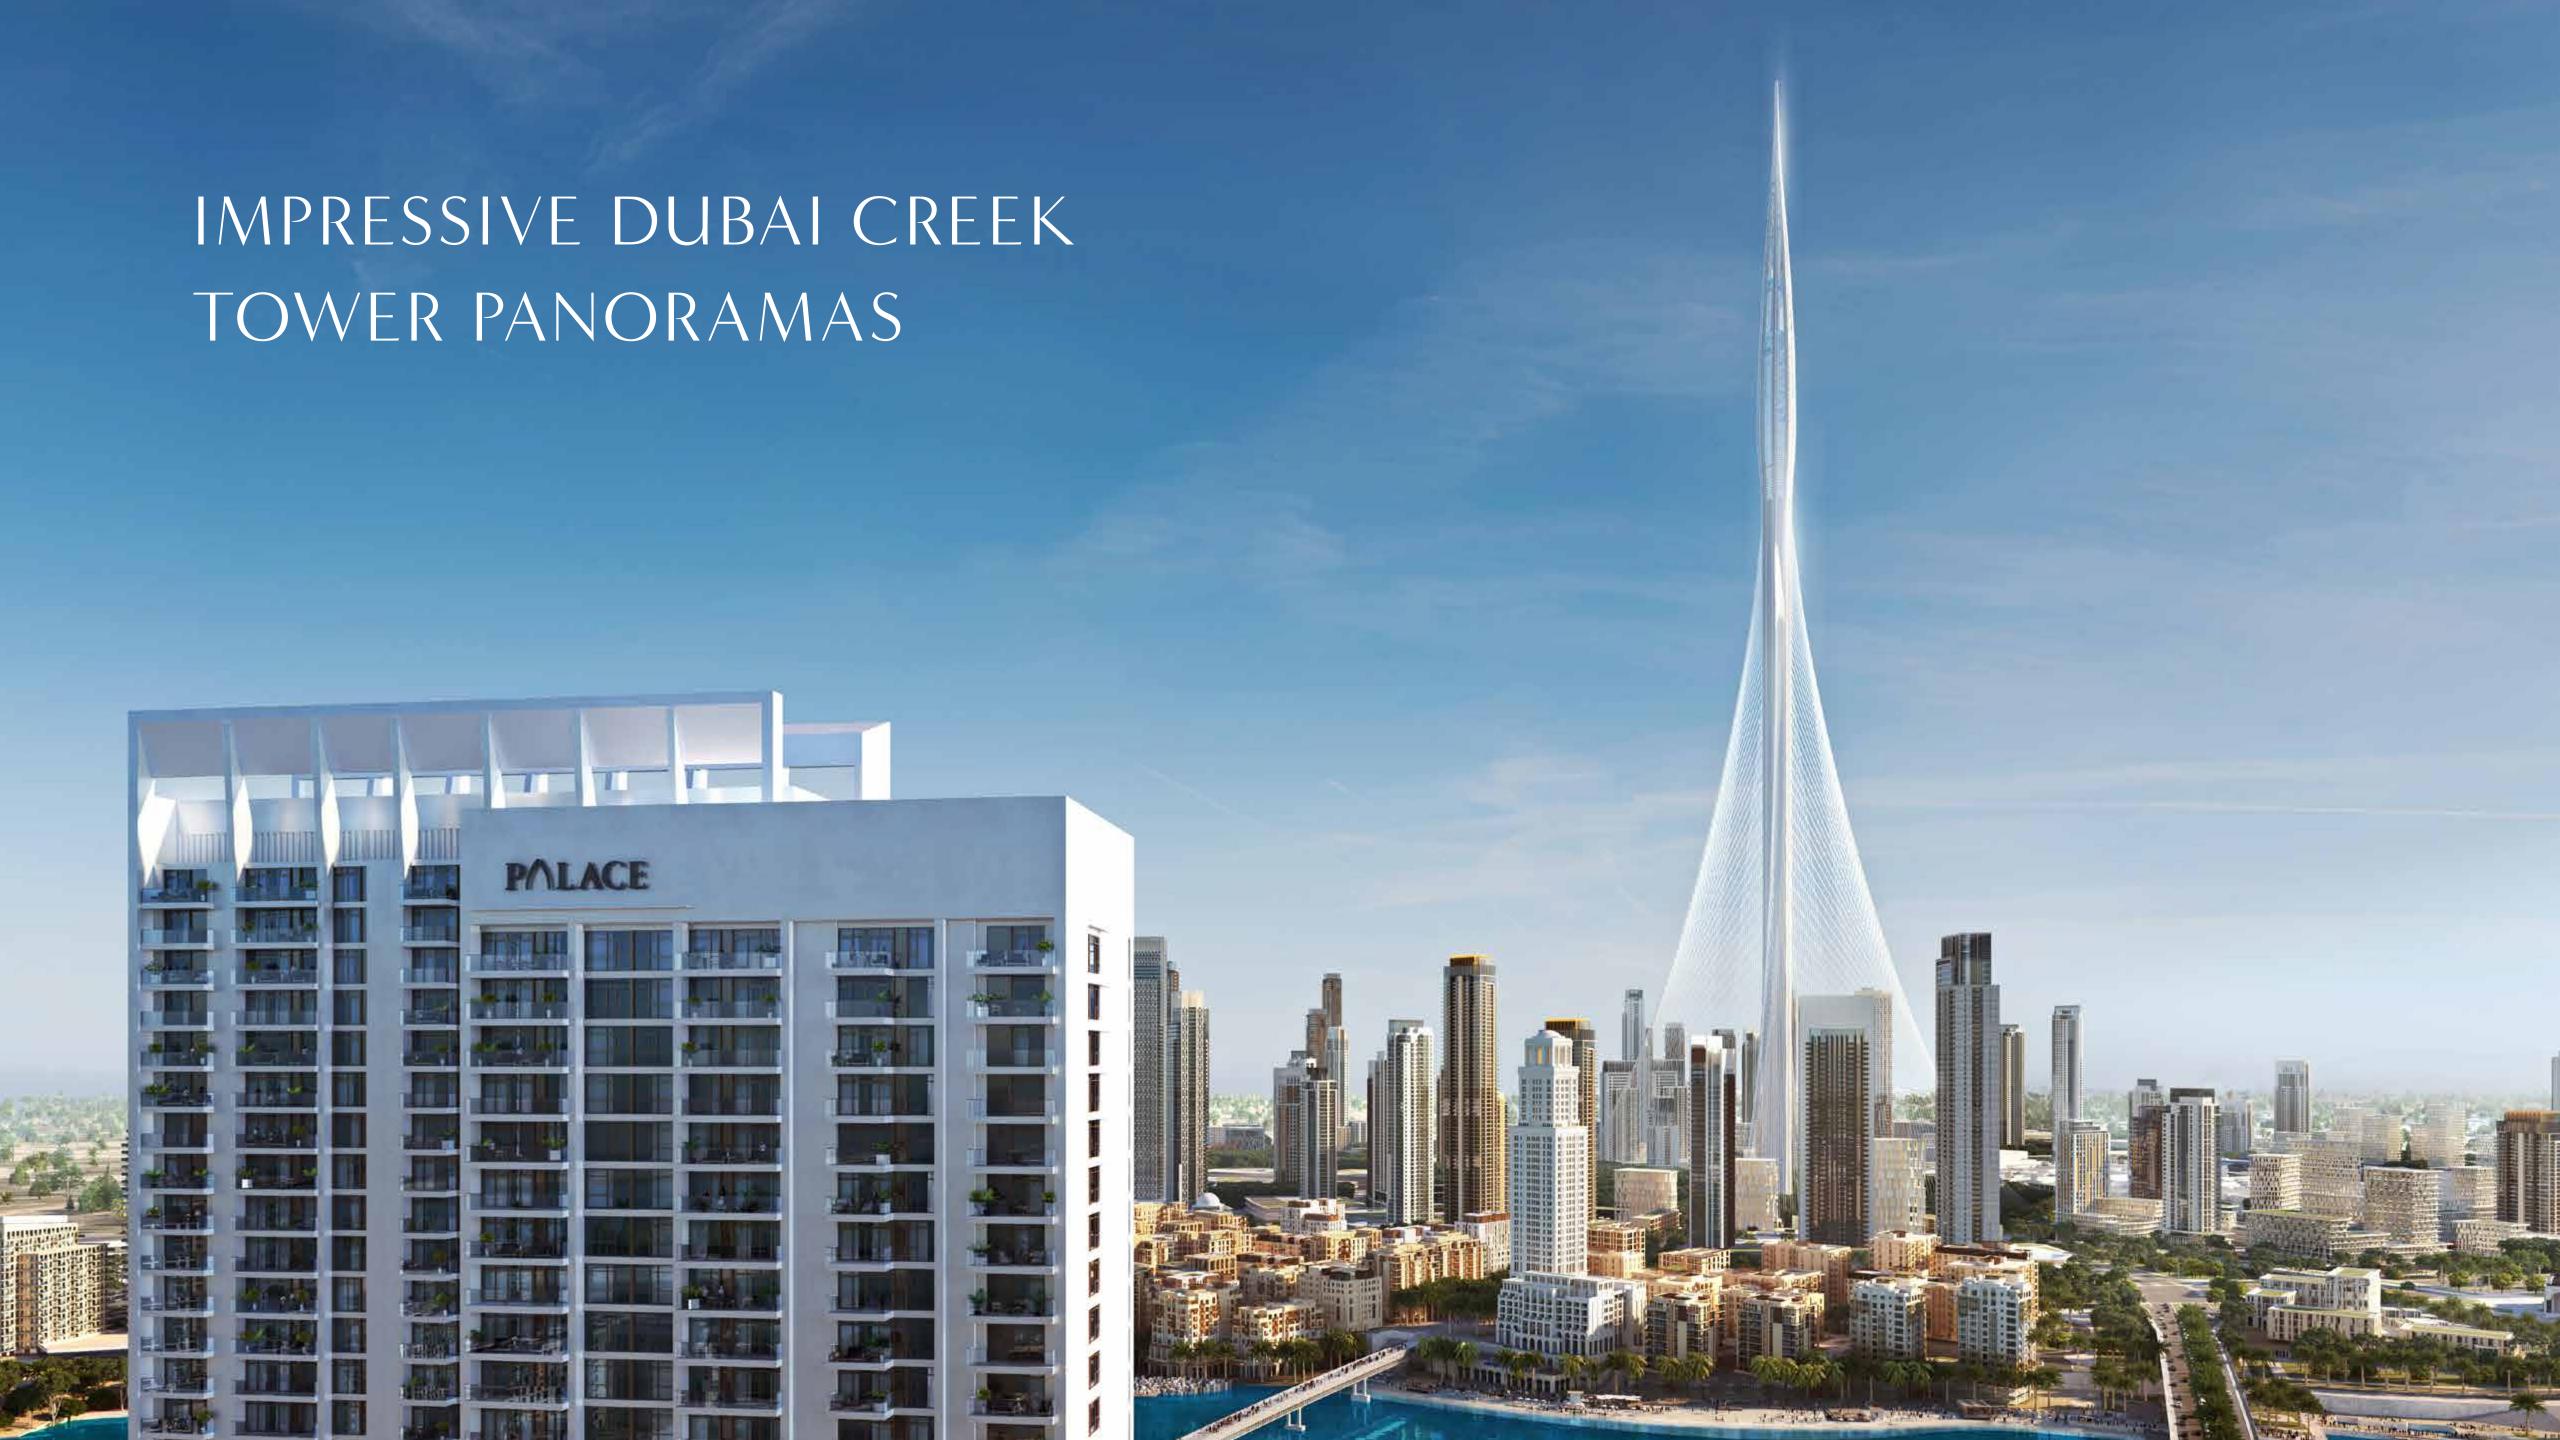

# PALACE RESIDENCES BY ADDRESS HOTELS + RESORTS

This 5-star waterside residence is located in the prime spot of Dubai Creek Harbour. Adjacent to the new Palace Hotel, the residences boast a range of dining choices and deluxe hotel luxury services.

VIEWS OF THE
WATERWAY
AND CREEK
BEACH

DIRECT ACCESS

TO THE

ADJACENT

PALACE HOTEL

UNOBSTRUCTED
VIEWS OF
DUBAI CREEK
TOWER

STEPS AWAY
FROM
CREEK
MARINA

587 BRANDED

### THE CROWNING POINT OF CREEK ISLAND DUBAI

Palace Dubai Creek Harbour is located amidst the beautiful south-eastern side of Creek Island Dubai. Positioned within the Creek and roughly 2.5km from the mangroves of the Ras Al Khor bird sanctuary, this island is separated from the mainland by a canal approximately 100m wide. This waterway is in turn connected by two road bridges and one pedestrian bridge which affords a visually arresting journey to Dubai Creek Tower.