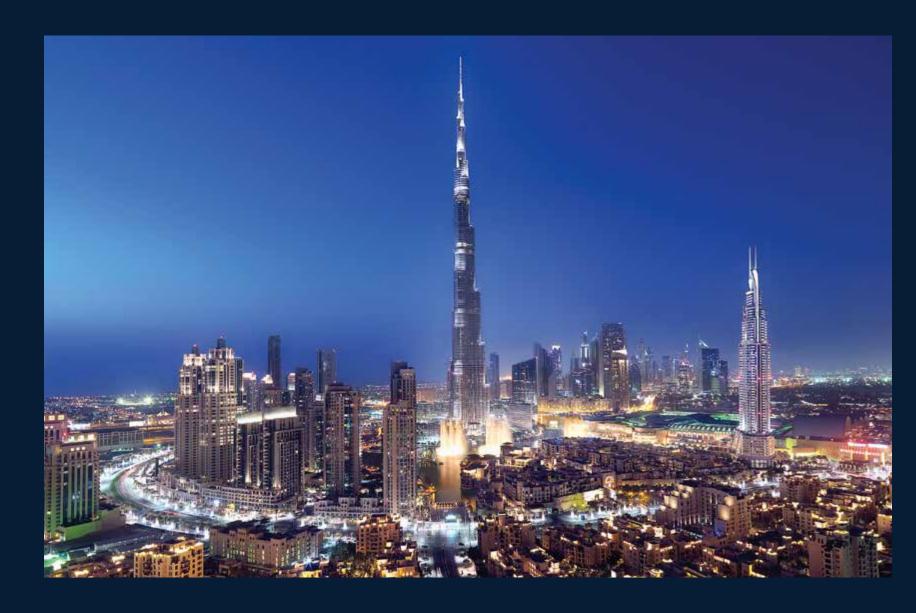

### THE CROWNING POINT OF CREEK ISLAND DUBAI

Palace Dubai Creek Harbour is located amidst the beautiful south-eastern side of Creek Island Dubai. Positioned within the Creek and roughly 2.5km from the mangroves of the Ras Al Khor bird sanctuary, this island is separated from the mainland by a canal approximately 100m wide. This waterway is in turn connected by two road bridges and one pedestrian bridge which affords a visually arresting journey to Dubai Creek Tower.

#### THE WORLD OF TOMORROW

Located away from the hustle and bustle of the city, Palace Residences

Dubai Creek Harbour are nonetheless on the doorstep of Dubai's next
global icon, Dubai Creek Tower, and the new shopping, hospitality and
entertainment epicentre of the Middle East, Dubai Square.