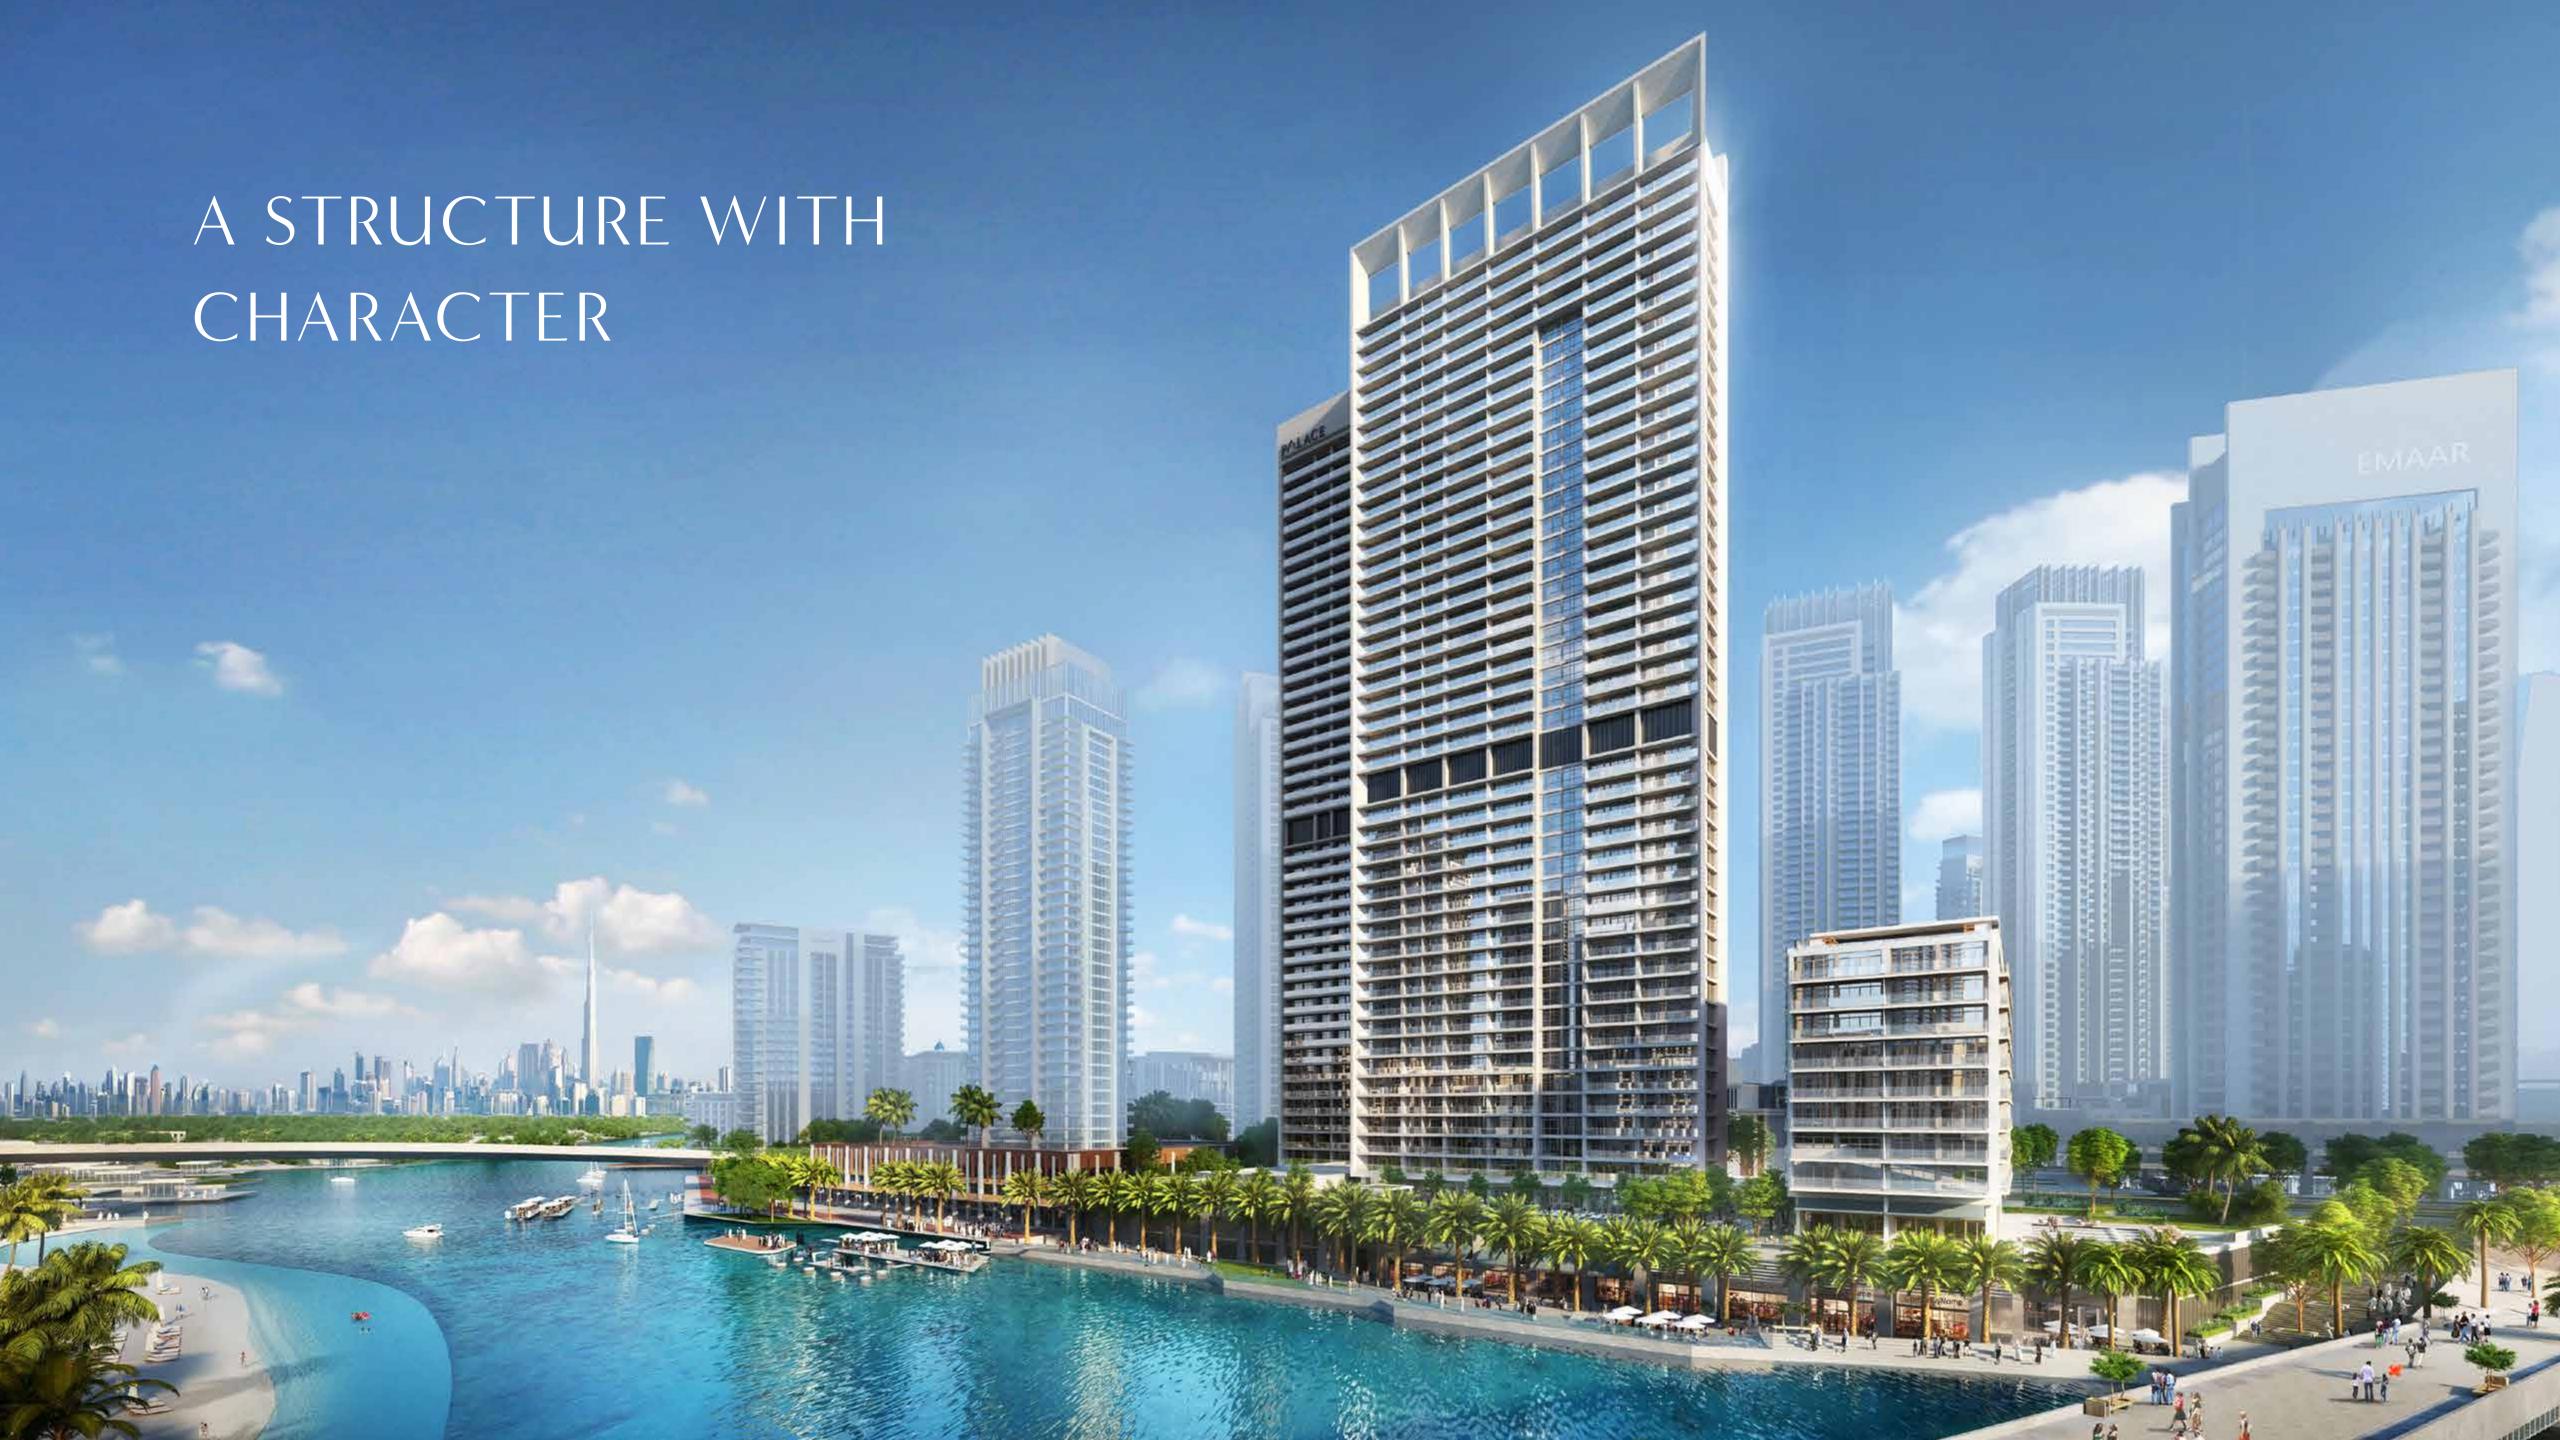

### THE CROWNING POINT OF CREEK ISLAND DUBAI

Palace Dubai Creek Harbour is located amidst the beautiful south-eastern side of Creek Island Dubai. Positioned within the Creek and roughly 2.5km from the mangroves of the Ras Al Khor bird sanctuary, this island is separated from the mainland by a canal approximately 100m wide. This waterway is in turn connected by two road bridges and one pedestrian bridge which affords a visually arresting journey to Dubai Creek Tower.

#### THE WORLD OF TOMORROW

Located away from the hustle and bustle of the city, Palace Residences

Dubai Creek Harbour are nonetheless on the doorstep of Dubai's next
global icon, Dubai Creek Tower, and the new shopping, hospitality and
entertainment epicentre of the Middle East, Dubai Square.