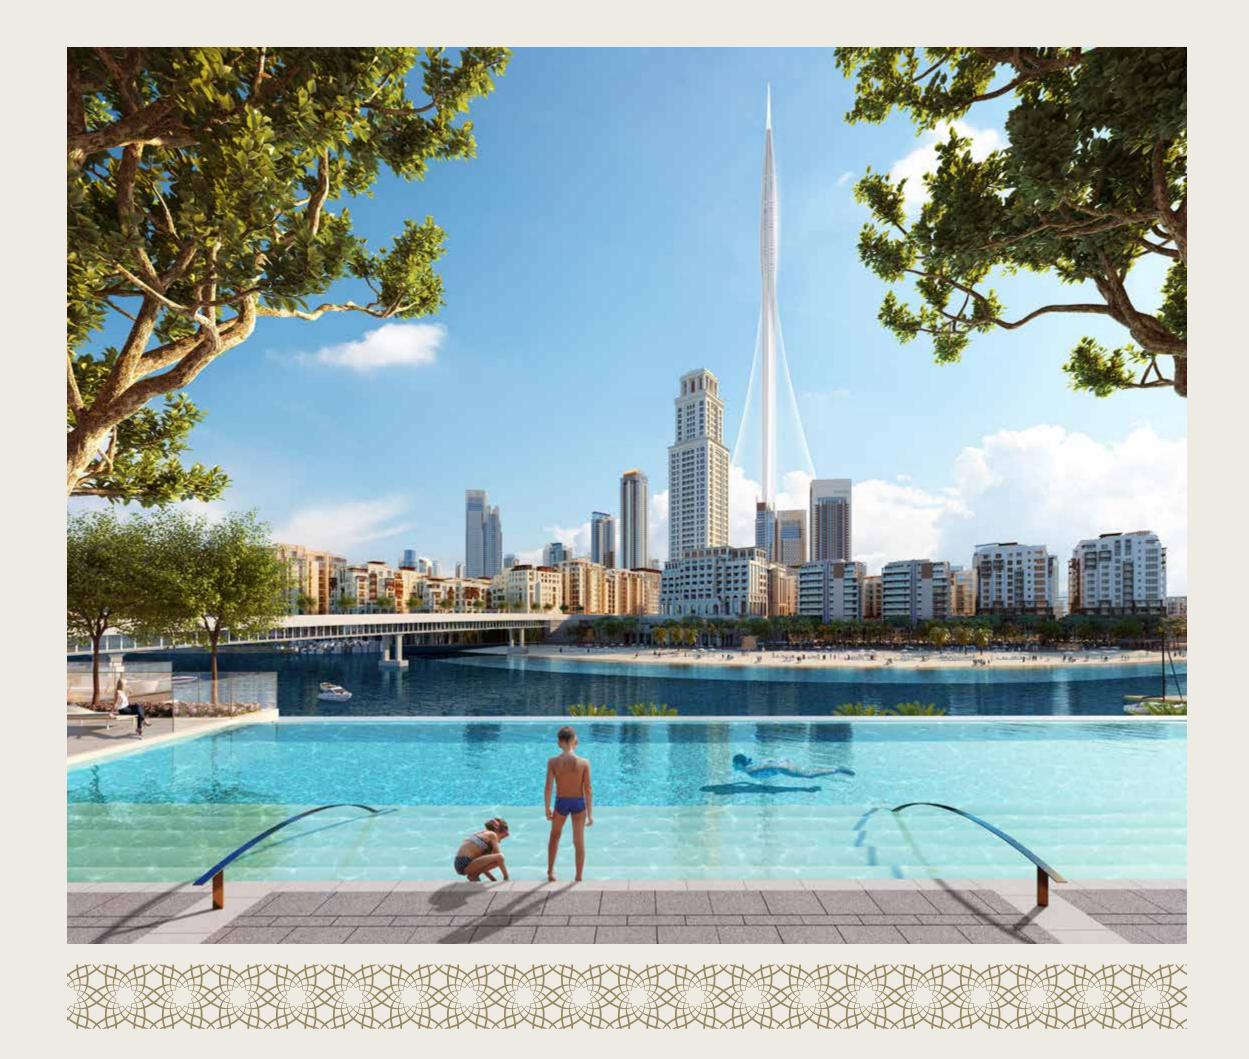

VIEWS OF THE
WATERWAY
AND CREEK
BEACH

DIRECT ACCESS

TO THE

ADJACENT

PALACE HOTEL

UNOBSTRUCTED
VIEWS OF
DUBAI CREEK
TOWER

STEPS AWAY
FROM
CREEK
MARINA

587 BRANDED

# UNABASHED PRIVILEGE, REFINED HOSPITALITY

Located on Creek Island Dubai's promenade with views of Dubai Creek Tower, this new architectural landmark will comprise one contemporary 46-storey tower rising above the Creek Canal and Creek Beach. Palace Residences Dubai Creek Harbour provide a whole host of exclusive amenities in both the residential towers and hotel, all of which you have access to.

### THE CROWNING POINT OF CREEK ISLAND DUBAI

Palace Dubai Creek Harbour is located amidst the beautiful south-eastern side of Creek Island Dubai. Positioned within the Creek and roughly 2.5km from the mangroves of the Ras Al Khor bird sanctuary, this island is separated from the mainland by a canal approximately 100m wide. This waterway is in turn connected by two road bridges and one pedestrian bridge which affords a visually arresting journey to Dubai Creek Tower.

### WATERFRONT LIFESTYLE LIVE LIFE TO ITS FULLEST

Located just steps away from Palace Residences

Dubai Creek Harbour are two flourishing waterfront

destinations: Creek Marina and Creek Beach.

673M LONG CREEK MARINA

CREEK MARINA
PROMENADE

81 BERTHS AT CREEK MARINA

A SCULPTURAL VIEWING DECK

YACHT CLUB

CREEK BEACH